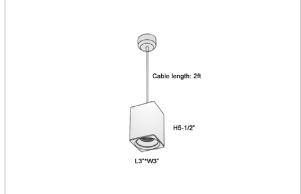

## Product Code: IK-REosPL-30W-40K-WH-90C-30D

| Voltage            | 100 - 277 V AC, 50-60 Hz                                         |
|--------------------|------------------------------------------------------------------|
| Lumen Output       | 2700lm                                                           |
| Power              | 30W                                                              |
| CCT                | 4000K                                                            |
| CRI                | >90                                                              |
| Beam Angle         | 30°                                                              |
| Light Distribution | Medium                                                           |
| LED Light Source   | Osram SOLERIQ S 19                                               |
| Start Time         | Instant                                                          |
| Driver             | Stand Alone (included)                                           |
| Operating Position | No Swiveling Type                                                |
| Dimming            | Triac Dimming / 0-10 V Dimming                                   |
| Heads              | Single Head                                                      |
| Finish             | White                                                            |
| Length             | 4-1/2"                                                           |
| Height             | 6-1/4"                                                           |
| Optics             | Reflective Cup Structure                                         |
| Width (W)          | 4-1/2"                                                           |
| Application Area   | Guest Room, Restaurant, Meeting Room, Club, Hall, Hotel Entrance |
|                    |                                                                  |