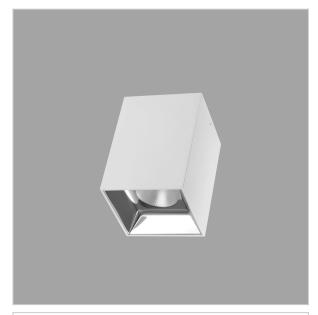

## **EOS Pendant Lights**

ITEM SKU#: 662187504926

## Product Code: IK-REosPL-30W-40K-WH-90C-30D

| Voltage            | 100 - 277 V AC, 50-60 Hz                                         |
|--------------------|------------------------------------------------------------------|
| Lumen Output       | 2700lm                                                           |
| Power              | 30W                                                              |
| CCT                | 4000K                                                            |
| CRI                | >90                                                              |
| Beam Angle         | 30°                                                              |
| Light Distribution | Medium                                                           |
| LED Light Source   | Osram SOLERIQ S 19                                               |
| Start Time         | Instant                                                          |
| Driver             | Stand Alone (included)                                           |
| Operating Position | No Swiveling Type                                                |
| Dimming            | Triac Dimming / 0-10 V Dimming                                   |
| Heads              | Single Head                                                      |
| Finish             | White                                                            |
| Length             | 4-1/2"                                                           |
| Height             | 6-1/4"                                                           |
| Optics             | Reflective Cup Structure                                         |
| Width (W)          | 4-1/2"                                                           |
| Application Area   | Guest Room, Restaurant, Meeting Room, Club, Hall, Hotel Entrance |
|                    |                                                                  |

Eos is a technologically advanced LED Pendant Light that incorporates electronic gear and a high-quality lens with wide beam spread. While commonly used as task light, the unique and state-of-the-art design of this luminaire also enhances the overall aesthetics of your store.