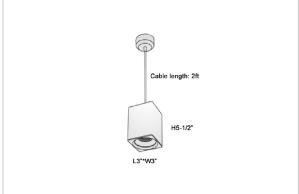

## Product Code: IK-REosPL-30W-30K-WH-90C-30D

| Voltage            | 100 - 277 V AC, 50-60 Hz                                         |
|--------------------|------------------------------------------------------------------|
| Lumen Output       | 2550lm                                                           |
| Power              | 30W                                                              |
| CCT                | 3000K                                                            |
| CRI                | >90                                                              |
| Beam Angle         | 30°                                                              |
| Light Distribution | Medium                                                           |
| LED Light Source   | Osram SOLERIQ S 19                                               |
| Start Time         | Instant                                                          |
| Driver             | Stand Alone (included)                                           |
| Operating Position | No Swiveling Type                                                |
| Dimming            | Triac Dimming / 0-10 V Dimming                                   |
| Heads              | Single Head                                                      |
| Finish             | White                                                            |
| Length             | 4-1/2"                                                           |
| Height             | 6-1/4"                                                           |
| Optics             | Reflective Cup Structure                                         |
| Width (W)          | 4-1/2"                                                           |
| Application Area   | Guest Room, Restaurant, Meeting Room, Club, Hall, Hotel Entrance |
|                    |                                                                  |