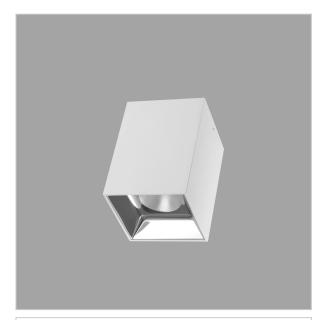

## **EOS Pendant Lights**

ITEM SKU#: 662187504919

## Product Code: IK-REosPL-30W-30K-WH-90C-30D

| Voltage            | 100 - 277 V AC, 50-60 Hz                                         |
|--------------------|------------------------------------------------------------------|
| Lumen Output       | 2550lm                                                           |
| Power              | 30W                                                              |
| CCT                | 3000K                                                            |
| CRI                | >90                                                              |
| Beam Angle         | 30°                                                              |
| Light Distribution | Medium                                                           |
| LED Light Source   | Osram SOLERIQ S 19                                               |
| Start Time         | Instant                                                          |
| Driver             | Stand Alone (included)                                           |
| Operating Position | No Swiveling Type                                                |
| Dimming            | Triac Dimming / 0-10 V Dimming                                   |
| Heads              | Single Head                                                      |
| Finish             | White                                                            |
| Length             | 4-1/2"                                                           |
| Height             | 6-1/4"                                                           |
| Optics             | Reflective Cup Structure                                         |
| Width (W)          | 4-1/2"                                                           |
| Application Area   | Guest Room, Restaurant, Meeting Room, Club, Hall, Hotel Entrance |
|                    |                                                                  |

Eos is a technologically advanced LED Pendant Light that incorporates electronic gear and a high-quality lens with wide beam spread. While commonly used as task light, the unique and state-of-the-art design of this luminaire also enhances the overall aesthetics of your store.