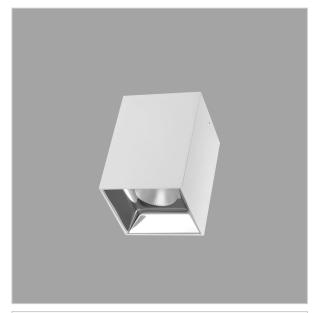

## Product Code: IK-REosPL-20W-50K-WH-90C-30D

| Voltage            | 100 - 277 V AC, 50-60 Hz                                         |  |  |  |  |  |
|--------------------|------------------------------------------------------------------|--|--|--|--|--|
| Lumen Output       | 1900lm                                                           |  |  |  |  |  |
| Power              | 20W                                                              |  |  |  |  |  |
| CCT                | 5000K                                                            |  |  |  |  |  |
| CRI                | >90                                                              |  |  |  |  |  |
| Beam Angle         | 30°                                                              |  |  |  |  |  |
| Light Distribution | Medium                                                           |  |  |  |  |  |
| LED Light Source   | Osram SOLERIQ S 19                                               |  |  |  |  |  |
| Start Time         | Instant                                                          |  |  |  |  |  |
| Driver             | Stand Alone (included)                                           |  |  |  |  |  |
| Operating Position | No Swiveling Type                                                |  |  |  |  |  |
| Dimming            | Triac Dimming / 0-10 V Dimming                                   |  |  |  |  |  |
| Heads              | Single Head                                                      |  |  |  |  |  |
| Finish             | White                                                            |  |  |  |  |  |
| Length             | 3-3/4"                                                           |  |  |  |  |  |
| Height             | 5-7/8"                                                           |  |  |  |  |  |
| Optics             | Reflective Cup Structure                                         |  |  |  |  |  |
| Width (W)          | 3-3/4"                                                           |  |  |  |  |  |
| Application Area   | Guest Room, Restaurant, Meeting Room, Club, Hall, Hotel Entrance |  |  |  |  |  |
|                    |                                                                  |  |  |  |  |  |

Eos is a technologically advanced LED Pendant Light that incorporates electronic gear and a high-quality lens with wide beam spread. While commonly used as task light, the unique and state-of-the-art design of this luminaire also enhances the overall aesthetics of your store.