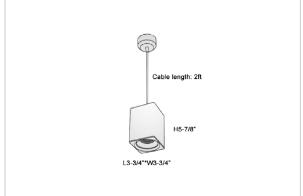

## Product Code: IK-REosPL-20W-50K-WH-90C-30D

| Voltage            | 100 - 277 V AC, 50-60 Hz                                         |  |  |  |  |  |
|--------------------|------------------------------------------------------------------|--|--|--|--|--|
| Lumen Output       | 1900lm                                                           |  |  |  |  |  |
| Power              | 20W                                                              |  |  |  |  |  |
| CCT                | 5000K                                                            |  |  |  |  |  |
| CRI                | >90                                                              |  |  |  |  |  |
| Beam Angle         | 30°                                                              |  |  |  |  |  |
| Light Distribution | Medium                                                           |  |  |  |  |  |
| LED Light Source   | Osram SOLERIQ S 19                                               |  |  |  |  |  |
| Start Time         | Instant                                                          |  |  |  |  |  |
| Driver             | Stand Alone (included)                                           |  |  |  |  |  |
| Operating Position | No Swiveling Type                                                |  |  |  |  |  |
| Dimming            | Triac Dimming / 0-10 V Dimming                                   |  |  |  |  |  |
| Heads              | Single Head                                                      |  |  |  |  |  |
| Finish             | White                                                            |  |  |  |  |  |
| Length             | 3-3/4"                                                           |  |  |  |  |  |
| Height             | 5-7/8"                                                           |  |  |  |  |  |
| Optics             | Reflective Cup Structure                                         |  |  |  |  |  |
| Width (W)          | 3-3/4"                                                           |  |  |  |  |  |
| Application Area   | Guest Room, Restaurant, Meeting Room, Club, Hall, Hotel Entrance |  |  |  |  |  |
|                    |                                                                  |  |  |  |  |  |