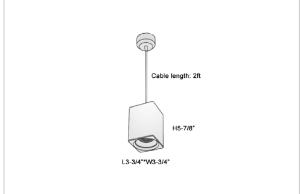

## Product Code: IK-REosPL-20W-30K-WH-90C-30D

| Voltage            | 100 - 277 V AC, 50-60 Hz                                         |
|--------------------|------------------------------------------------------------------|
| Lumen Output       | 1700lm                                                           |
| Power              | 20W                                                              |
| CCT                | 3000K                                                            |
| CRI                | >90                                                              |
| Beam Angle         | 30°                                                              |
| Light Distribution | Medium                                                           |
| LED Light Source   | Osram SOLERIQ S 19                                               |
| Start Time         | Instant                                                          |
| Driver             | Stand Alone (included)                                           |
| Operating Position | No Swiveling Type                                                |
| Dimming            | Triac Dimming / 0-10 V Dimming                                   |
| Heads              | Single Head                                                      |
| Finish             | White                                                            |
| Length             | 3-3/4"                                                           |
| Height             | 5-7/8"                                                           |
| Optics             | Reflective Cup Structure                                         |
| Width (W)          | 3-3/4"                                                           |
| Application Area   | Guest Room, Restaurant, Meeting Room, Club, Hall, Hotel Entrance |
|                    |                                                                  |