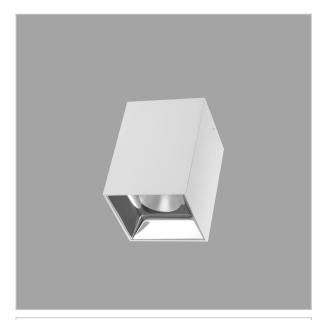

## Product Code: IK-REosPL-20W-30K-WH-90C-30D

| Voltage            | 100 - 277 V AC, 50-60 Hz                                         |
|--------------------|------------------------------------------------------------------|
| Lumen Output       | 1700lm                                                           |
| Power              | 20W                                                              |
| CCT                | 3000K                                                            |
| CRI                | >90                                                              |
| Beam Angle         | 30°                                                              |
| Light Distribution | Medium                                                           |
| LED Light Source   | Osram SOLERIQ S 19                                               |
| Start Time         | Instant                                                          |
| Driver             | Stand Alone (included)                                           |
| Operating Position | No Swiveling Type                                                |
| Dimming            | Triac Dimming / 0-10 V Dimming                                   |
| Heads              | Single Head                                                      |
| Finish             | White                                                            |
| Length             | 3-3/4"                                                           |
| Height             | 5-7/8"                                                           |
| Optics             | Reflective Cup Structure                                         |
| Width (W)          | 3-3/4"                                                           |
| Application Area   | Guest Room, Restaurant, Meeting Room, Club, Hall, Hotel Entrance |
|                    |                                                                  |

Eos is a technologically advanced LED Pendant Light that incorporates electronic gear and a high-quality lens with wide beam spread. While commonly used as task light, the unique and state-of-the-art design of this luminaire also enhances the overall aesthetics of your store.