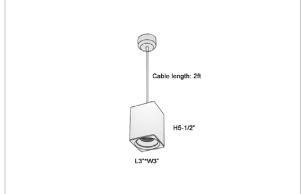

## Product Code: IK-REosPL-15W-50K-WH-90C-30D

| Voltage            | 100 - 277 V AC, 50-60 Hz                                         |
|--------------------|------------------------------------------------------------------|
| Lumen Output       | 1425lm                                                           |
| Power              | 15W                                                              |
| CCT                | 5000K                                                            |
| CRI                | >90                                                              |
| Beam Angle         | 30°                                                              |
| Light Distribution | Medium                                                           |
| LED Light Source   | Osram SOLERIQ S 19                                               |
| Start Time         | Instant                                                          |
| Driver             | Stand Alone (included)                                           |
| Operating Position | No Swiveling Type                                                |
| Dimming            | Triac Dimming / 0-10 V Dimming                                   |
| Heads              | Single Head                                                      |
| Finish             | White                                                            |
| Length             | 3"                                                               |
| Height             | 5-1/2"                                                           |
| Optics             | Reflective Cup Structure                                         |
| Width (W)          | 3"                                                               |
| Application Area   | Guest Room, Restaurant, Meeting Room, Club, Hall, Hotel Entrance |
|                    |                                                                  |