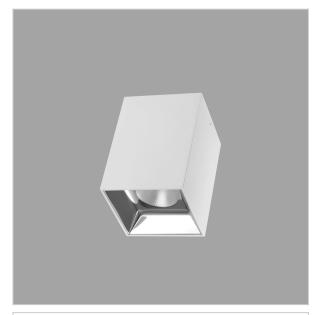

## Product Code: IK-REosPL-15W-50K-WH-90C-30D

| Voltage            | 100 - 277 V AC, 50-60 Hz                                         |
|--------------------|------------------------------------------------------------------|
| Lumen Output       | 1425lm                                                           |
| Power              | 15W                                                              |
| CCT                | 5000K                                                            |
| CRI                | >90                                                              |
| Beam Angle         | 30°                                                              |
| Light Distribution | Medium                                                           |
| LED Light Source   | Osram SOLERIQ S 19                                               |
| Start Time         | Instant                                                          |
| Driver             | Stand Alone (included)                                           |
| Operating Position | No Swiveling Type                                                |
| Dimming            | Triac Dimming / 0-10 V Dimming                                   |
| Heads              | Single Head                                                      |
| Finish             | White                                                            |
| Length             | 3"                                                               |
| Height             | 5-1/2"                                                           |
| Optics             | Reflective Cup Structure                                         |
| Width (W)          | 3"                                                               |
| Application Area   | Guest Room, Restaurant, Meeting Room, Club, Hall, Hotel Entrance |
|                    |                                                                  |

Eos is a technologically advanced LED Pendant Light that incorporates electronic gear and a high-quality lens with wide beam spread. While commonly used as task light, the unique and state-of-the-art design of this luminaire also enhances the overall aesthetics of your store.