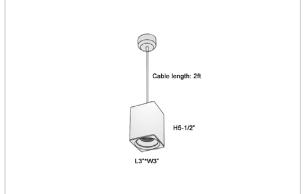

## Product Code: IK-REosPL-8W-50K-WH-90C-30D

| Voltage            | 100 - 277 V AC, 50-60 Hz                                         |
|--------------------|------------------------------------------------------------------|
| Lumen Output       | 760lm                                                            |
| Power              | 8W                                                               |
| CCT                | 5000K                                                            |
| CRI                | >90                                                              |
| Beam Angle         | 30°                                                              |
| Light Distribution | Medium                                                           |
| LED Light Source   | Osram SOLERIQ S 19                                               |
| Start Time         | Instant                                                          |
| Driver             | Stand Alone (included)                                           |
| Operating Position | No Swiveling Type                                                |
| Dimming            | Triac Dimming / 0-10 V Dimming                                   |
| Heads              | Single Head                                                      |
| Finish             | White                                                            |
| Length             | 3"                                                               |
| Height             | 5-1/2"                                                           |
| Optics             | Reflective Cup Structure                                         |
| Width (W)          | 3"                                                               |
| Application Area   | Guest Room, Restaurant, Meeting Room, Club, Hall, Hotel Entrance |
|                    |                                                                  |