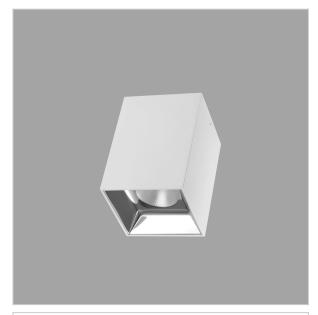

## **EOS Pendant Lights**

ITEM SKU#: 662187504797

Eos is a technologically advanced LED Pendant Light that incorporates electronic gear and a high-quality lens with wide beam spread. While commonly used as task light, the unique and state-of-the-art design of this luminaire also enhances the overall aesthetics of your store.