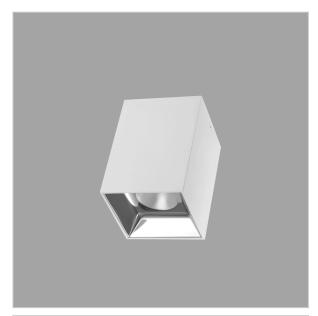

## **EOS Pendant Lights**

ITEM SKU#: 662187504773

## Product Code: IK-REosPL-8W-30K-WH-90C-30D

| Voltage            | 100 - 277 V AC, 50-60 Hz                                         |
|--------------------|------------------------------------------------------------------|
| Lumen Output       | 680lm                                                            |
| Power              | 8W                                                               |
| ССТ                | 3000K                                                            |
| CRI                | >90                                                              |
| Beam Angle         | 30°                                                              |
| Light Distribution | Medium                                                           |
| LED Light Source   | Osram SOLERIQ S 19                                               |
| Start Time         | Instant                                                          |
| Driver             | Stand Alone (included)                                           |
| Operating Position | No Swiveling Type                                                |
| Dimming            | Triac Dimming / 0-10 V Dimming                                   |
| Heads              | Single Head                                                      |
| Finish             | White                                                            |
| Length             | 3"                                                               |
| Height             | 5-1/2"                                                           |
| Optics             | Reflective Cup Structure                                         |
| Width (W)          | 3"                                                               |
| Application Area   | Guest Room, Restaurant, Meeting Room, Club, Hall, Hotel Entrance |
|                    |                                                                  |

4.22 9.0

7.04 15.0

6.09

2.15

3.58 15.0

Eos is a technologically advanced LED Pendant Light that incorporates electronic gear and a high-quality lens with wide beam spread. While commonly used as task light, the unique and state-of-the-art design of this luminaire also enhances the overall aesthetics of your store.