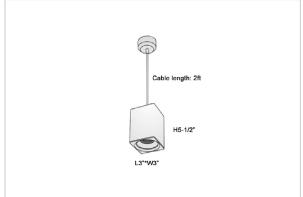

## Product Code: IK-REosPL-8W-30K-WH-90C-30D

| Voltage            | 100 - 277 V AC, 50-60 Hz                                         |
|--------------------|------------------------------------------------------------------|
| Lumen Output       | 680lm                                                            |
| Power              | 8W                                                               |
| ССТ                | 3000K                                                            |
| CRI                | >90                                                              |
| Beam Angle         | 30°                                                              |
| Light Distribution | Medium                                                           |
| LED Light Source   | Osram SOLERIQ S 19                                               |
| Start Time         | Instant                                                          |
| Driver             | Stand Alone (included)                                           |
| Operating Position | No Swiveling Type                                                |
| Dimming            | Triac Dimming / 0-10 V Dimming                                   |
| Heads              | Single Head                                                      |
| Finish             | White                                                            |
| Length             | 3"                                                               |
| Height             | 5-1/2"                                                           |
| Optics             | Reflective Cup Structure                                         |
| Width (W)          | 3"                                                               |
| Application Area   | Guest Room, Restaurant, Meeting Room, Club, Hall, Hotel Entrance |
|                    |                                                                  |