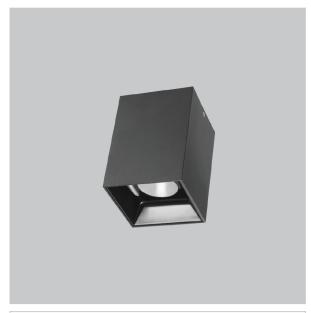

## Product Code: IK-REosPL-30W-50K-BL-90C-30D

| Voltage            | 100 - 277 V AC, 50-60 Hz                                         |
|--------------------|------------------------------------------------------------------|
| Lumen Output       | 2850lm                                                           |
| Power              | 30W                                                              |
| CCT                | 5000K                                                            |
| CRI                | >90                                                              |
| Beam Angle         | 30°                                                              |
| Light Distribution | Medium                                                           |
| LED Light Source   | Osram SOLERIQ S 19                                               |
| Start Time         | Instant                                                          |
| Driver             | Stand Alone (included)                                           |
| Operating Position | No Swiveling Type                                                |
| Dimming            | Triac Dimming / 0-10 V Dimming                                   |
| Heads              | Single Head                                                      |
| Finish             | Black                                                            |
| Length             | 4-1/2"                                                           |
| Height             | 6-1/4"                                                           |
| Optics             | Reflective Cup Structure                                         |
| Width (W)          | 4-1/2"                                                           |
| Application Area   | Guest Room, Restaurant, Meeting Room, Club, Hall, Hotel Entrance |

Eos is a technologically advanced LED Pendant Light that incorporates electronic gear and a high-quality lens with wide beam spread. While commonly used as task light, the unique and state-of-the-art design of this luminaire also enhances the overall aesthetics of your store.