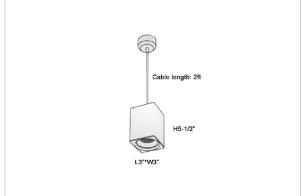

## Product Code: IK-REosPL-30W-50K-BL-90C-30D

| Voltage            | 100 - 277 V AC, 50-60 Hz                                         |
|--------------------|------------------------------------------------------------------|
| Lumen Output       | 2850lm                                                           |
| Power              | 30W                                                              |
| CCT                | 5000K                                                            |
| CRI                | >90                                                              |
| Beam Angle         | 30°                                                              |
| Light Distribution | Medium                                                           |
| LED Light Source   | Osram SOLERIQ S 19                                               |
| Start Time         | Instant                                                          |
| Driver             | Stand Alone (included)                                           |
| Operating Position | No Swiveling Type                                                |
| Dimming            | Triac Dimming / 0-10 V Dimming                                   |
| Heads              | Single Head                                                      |
| Finish             | Black                                                            |
| Length             | 4-1/2"                                                           |
| Height             | 6-1/4"                                                           |
| Optics             | Reflective Cup Structure                                         |
| Width (W)          | 4-1/2"                                                           |
| Application Area   | Guest Room, Restaurant, Meeting Room, Club, Hall, Hotel Entrance |