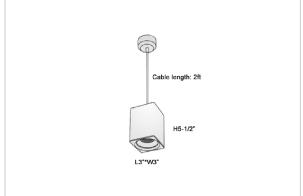

## Product Code: IK-REosPL-30W-40K-BL-90C-30D

| Voltage            | 100 - 277 V AC, 50-60 Hz                                         |
|--------------------|------------------------------------------------------------------|
| Lumen Output       | 2700lm                                                           |
| Power              | 30W                                                              |
| CCT                | 4000K                                                            |
| CRI                | >90                                                              |
| Beam Angle         | 30°                                                              |
| Light Distribution | Medium                                                           |
| LED Light Source   | Osram SOLERIQ S 19                                               |
| Start Time         | Instant                                                          |
| Driver             | Stand Alone (included)                                           |
| Operating Position | No Swiveling Type                                                |
| Dimming            | Triac Dimming / 0-10 V Dimming                                   |
| Heads              | Single Head                                                      |
| Finish             | Black                                                            |
| Length             | 4-1/2"                                                           |
| Height             | 6-1/4"                                                           |
| Optics             | Reflective Cup Structure                                         |
| Width (W)          | 4-1/2"                                                           |
| Application Area   | Guest Room, Restaurant, Meeting Room, Club, Hall, Hotel Entrance |