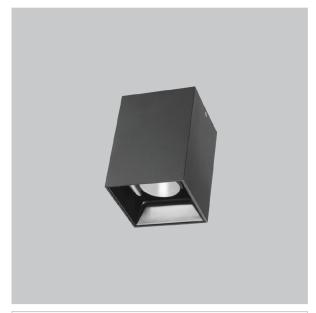

## **EOS Pendant Lights**

ITEM SKU#: 662187504735

## Product Code: IK-REosPL-30W-40K-BL-90C-30D

| Voltage            | 100 - 277 V AC, 50-60 Hz                                         |
|--------------------|------------------------------------------------------------------|
| Lumen Output       | 2700lm                                                           |
| Power              | 30W                                                              |
| CCT                | 4000K                                                            |
| CRI                | >90                                                              |
| Beam Angle         | 30°                                                              |
| Light Distribution | Medium                                                           |
| LED Light Source   | Osram SOLERIQ S 19                                               |
| Start Time         | Instant                                                          |
| Driver             | Stand Alone (included)                                           |
| Operating Position | No Swiveling Type                                                |
| Dimming            | Triac Dimming / 0-10 V Dimming                                   |
| Heads              | Single Head                                                      |
| Finish             | Black                                                            |
| Length             | 4-1/2"                                                           |
| Height             | 6-1/4"                                                           |
| Optics             | Reflective Cup Structure                                         |
| Width (W)          | 4-1/2"                                                           |
| Application Area   | Guest Room, Restaurant, Meeting Room, Club, Hall, Hotel Entrance |

Eos is a technologically advanced LED Pendant Light that incorporates electronic gear and a high-quality lens with wide beam spread. While commonly used as task light, the unique and state-of-the-art design of this luminaire also enhances the overall aesthetics of your store.