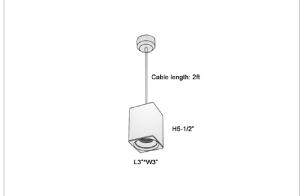

## Product Code: IK-REosPL-30W-30K-BL-90C-30D

| Voltage            | 100 - 277 V AC, 50-60 Hz                                         |
|--------------------|------------------------------------------------------------------|
| Lumen Output       | 2550lm                                                           |
| Power              | 30W                                                              |
| CCT                | 3000K                                                            |
| CRI                | >90                                                              |
| Beam Angle         | 30°                                                              |
| Light Distribution | Medium                                                           |
| LED Light Source   | Osram SOLERIQ S 19                                               |
| Start Time         | Instant                                                          |
| Driver             | Stand Alone (included)                                           |
| Operating Position | No Swiveling Type                                                |
| Dimming            | Triac Dimming / 0-10 V Dimming                                   |
| Heads              | Single Head                                                      |
| Finish             | Black                                                            |
| Length             | 4-1/2"                                                           |
| Height             | 6-1/4"                                                           |
| Optics             | Reflective Cup Structure                                         |
| Width (W)          | 4-1/2"                                                           |
| Application Area   | Guest Room, Restaurant, Meeting Room, Club, Hall, Hotel Entrance |