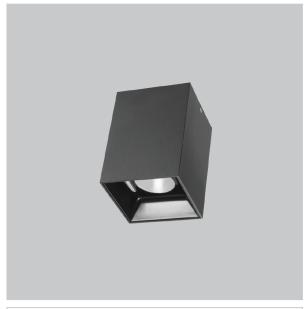

## **EOS Pendant Lights**

ITEM SKU#: 662187504728

## Product Code: IK-REosPL-30W-30K-BL-90C-30D

| Voltage            | 100 - 277 V AC, 50-60 Hz                                         |
|--------------------|------------------------------------------------------------------|
| Lumen Output       | 2550lm                                                           |
| Power              | 30W                                                              |
| CCT                | 3000K                                                            |
| CRI                | >90                                                              |
| Beam Angle         | 30°                                                              |
| Light Distribution | Medium                                                           |
| LED Light Source   | Osram SOLERIQ S 19                                               |
| Start Time         | Instant                                                          |
| Driver             | Stand Alone (included)                                           |
| Operating Position | No Swiveling Type                                                |
| Dimming            | Triac Dimming / 0-10 V Dimming                                   |
| Heads              | Single Head                                                      |
| Finish             | Black                                                            |
| Length             | 4-1/2"                                                           |
| Height             | 6-1/4"                                                           |
| Optics             | Reflective Cup Structure                                         |
| Width (W)          | 4-1/2"                                                           |
| Application Area   | Guest Room, Restaurant, Meeting Room, Club, Hall, Hotel Entrance |

Eos is a technologically advanced LED Pendant Light that incorporates electronic gear and a high-quality lens with wide beam spread. While commonly used as task light, the unique and state-of-the-art design of this luminaire also enhances the overall aesthetics of your store.