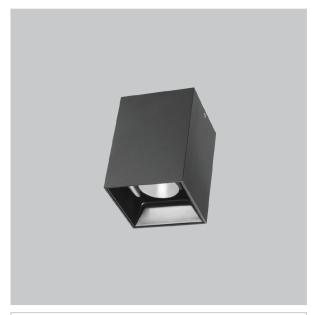

## Product Code: IK-REosPL-30W-27K-BL-90C-30D

| Voltage            | 100 - 277 V AC, 50-60 Hz                                         |
|--------------------|------------------------------------------------------------------|
| Lumen Output       | 2400lm                                                           |
| Power              | 30W                                                              |
| CCT                | 2700K                                                            |
| CRI                | >90                                                              |
| Beam Angle         | 30°                                                              |
| Light Distribution | Medium                                                           |
| LED Light Source   | Osram SOLERIQ S 19                                               |
| Start Time         | Instant                                                          |
| Driver             | Stand Alone (included)                                           |
| Operating Position | No Swiveling Type                                                |
| Dimming            | Triac Dimming / 0-10 V Dimming                                   |
| Heads              | Single Head                                                      |
| Finish             | Black                                                            |
| Length             | 4-1/2"                                                           |
| Height             | 6-1/4"                                                           |
| Optics             | Reflective Cup Structure                                         |
| Width (W)          | 4-1/2"                                                           |
| Application Area   | Guest Room, Restaurant, Meeting Room, Club, Hall, Hotel Entrance |
|                    |                                                                  |

Eos is a technologically advanced LED Pendant Light that incorporates electronic gear and a high-quality lens with wide beam spread. While commonly used as task light, the unique and state-of-the-art design of this luminaire also enhances the overall aesthetics of your store.