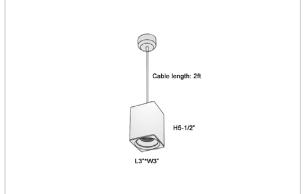

## Product Code: IK-REosPL-30W-27K-BL-90C-30D

| Voltage            | 100 - 277 V AC, 50-60 Hz                                         |
|--------------------|------------------------------------------------------------------|
| Lumen Output       | 2400lm                                                           |
| Power              | 30W                                                              |
| CCT                | 2700K                                                            |
| CRI                | >90                                                              |
| Beam Angle         | 30°                                                              |
| Light Distribution | Medium                                                           |
| LED Light Source   | Osram SOLERIQ S 19                                               |
| Start Time         | Instant                                                          |
| Driver             | Stand Alone (included)                                           |
| Operating Position | No Swiveling Type                                                |
| Dimming            | Triac Dimming / 0-10 V Dimming                                   |
| Heads              | Single Head                                                      |
| Finish             | Black                                                            |
| Length             | 4-1/2"                                                           |
| Height             | 6-1/4"                                                           |
| Optics             | Reflective Cup Structure                                         |
| Width (W)          | 4-1/2"                                                           |
| Application Area   | Guest Room, Restaurant, Meeting Room, Club, Hall, Hotel Entrance |
|                    |                                                                  |