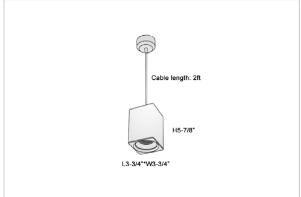

## Product Code: IK-REosPL-20W-30K-BL-90C-30D

| Voltage            | 100 - 277 V AC, 50-60 Hz                                         |
|--------------------|------------------------------------------------------------------|
| Lumen Output       | 1700lm                                                           |
| Power              | 20W                                                              |
| CCT                | 3000K                                                            |
| CRI                | >90                                                              |
| Beam Angle         | 30°                                                              |
| Light Distribution | Medium                                                           |
| LED Light Source   | Osram SOLERIQ S 19                                               |
| Start Time         | Instant                                                          |
| Driver             | Stand Alone (included)                                           |
| Operating Position | No Swiveling Type                                                |
| Dimming            | Triac Dimming / 0-10 V Dimming                                   |
| Heads              | Single Head                                                      |
| Finish             | Black                                                            |
| Length             | 3-3/4"                                                           |
| Height             | 5-7/8"                                                           |
| Optics             | Reflective Cup Structure                                         |
| Width (W)          | 3-3/4"                                                           |
| Application Area   | Guest Room, Restaurant, Meeting Room, Club, Hall, Hotel Entrance |
|                    |                                                                  |