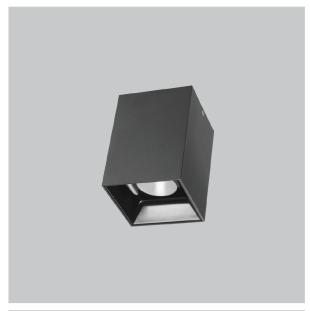

## **EOS Pendant Lights**

ITEM SKU#: 662187504681

## Product Code: IK-REosPL-20W-30K-BL-90C-30D

| Voltage            | 100 - 277 V AC, 50-60 Hz                                         |
|--------------------|------------------------------------------------------------------|
| Lumen Output       | 1700lm                                                           |
| Power              | 20W                                                              |
| CCT                | 3000K                                                            |
| CRI                | >90                                                              |
| Beam Angle         | 30°                                                              |
| Light Distribution | Medium                                                           |
| LED Light Source   | Osram SOLERIQ S 19                                               |
| Start Time         | Instant                                                          |
| Driver             | Stand Alone (included)                                           |
| Operating Position | No Swiveling Type                                                |
| Dimming            | Triac Dimming / 0-10 V Dimming                                   |
| Heads              | Single Head                                                      |
| Finish             | Black                                                            |
| Length             | 3-3/4"                                                           |
| Height             | 5-7/8"                                                           |
| Optics             | Reflective Cup Structure                                         |
| Width (W)          | 3-3/4"                                                           |
| Application Area   | Guest Room, Restaurant, Meeting Room, Club, Hall, Hotel Entrance |
|                    |                                                                  |

Eos is a technologically advanced LED Pendant Light that incorporates electronic gear and a high-quality lens with wide beam spread. While commonly used as task light, the unique and state-of-the-art design of this luminaire also enhances the overall aesthetics of your store.