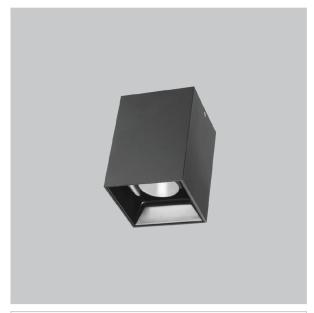

## **EOS Pendant Lights**

ITEM SKU#: 662187504674

## Product Code: IK-REosPL-20W-27K-BL-90C-30D

| Voltage            | 100 - 277 V AC, 50-60 Hz                                         |
|--------------------|------------------------------------------------------------------|
| Lumen Output       | 1600lm                                                           |
| Power              | 20W                                                              |
| CCT Selectable(K)  | 3000-3500-5000K                                                  |
| CRI                | >90                                                              |
| Beam Angle         | 30°                                                              |
| Light Distribution | Medium                                                           |
| LED Light Source   | Osram SOLERIQ S 19                                               |
| Start Time         | Instant                                                          |
| Driver             | Stand Alone (included)                                           |
| Operating Position | No Swiveling Type                                                |
| Dimming            | Triac Dimming / 0-10 V Dimming                                   |
| Heads              | Single Head                                                      |
| Finish             | Black                                                            |
| Length             | 3-3/4"                                                           |
| Height             | 5-7/8"                                                           |
| Optics             | Reflective Cup Structure                                         |
| Width (W)          | 3-3/4"                                                           |
| Application Area   | Guest Room, Restaurant, Meeting Room, Club, Hall, Hotel Entrance |
|                    |                                                                  |

Eos is a technologically advanced LED Pendant Light that incorporates electronic gear and a high-quality lens with wide beam spread. While commonly used as task light, the unique and state-of-the-art design of this luminaire also enhances the overall aesthetics of your store.