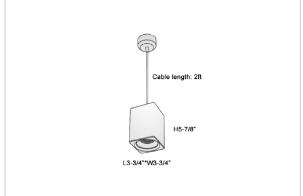

## Product Code: IK-REosPL-20W-27K-BL-90C-30D

| Voltage            | 100 - 277 V AC, 50-60 Hz                                         |
|--------------------|------------------------------------------------------------------|
| Lumen Output       | 1600lm                                                           |
| Power              | 20W                                                              |
| CCT Selectable(K)  | 3000-3500-5000K                                                  |
| CRI                | >90                                                              |
| Beam Angle         | 30°                                                              |
| Light Distribution | Medium                                                           |
| LED Light Source   | Osram SOLERIQ S 19                                               |
| Start Time         | Instant                                                          |
| Driver             | Stand Alone (included)                                           |
| Operating Position | No Swiveling Type                                                |
| Dimming            | Triac Dimming / 0-10 V Dimming                                   |
| Heads              | Single Head                                                      |
| Finish             | Black                                                            |
| Length             | 3-3/4"                                                           |
| Height             | 5-7/8"                                                           |
| Optics             | Reflective Cup Structure                                         |
| Width (W)          | 3-3/4"                                                           |
| Application Area   | Guest Room, Restaurant, Meeting Room, Club, Hall, Hotel Entrance |
|                    |                                                                  |