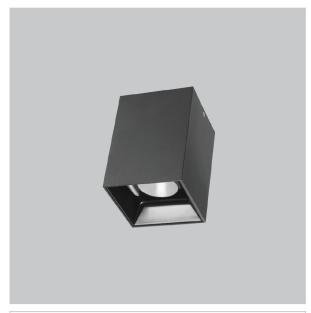

## **EOS Pendant Lights**

ITEM SKU#: 662187504650

## Product Code: IK-REosPL-15W-40K-BL-90C-30D

| Voltage            | 100 - 277 V AC, 50-60 Hz                                         |
|--------------------|------------------------------------------------------------------|
| Lumen Output       | 1350lm                                                           |
| Power              | 15W                                                              |
| CCT                | 4000K                                                            |
| CRI                | >90                                                              |
| Beam Angle         | 30°                                                              |
| Light Distribution | Medium                                                           |
| LED Light Source   | Osram SOLERIQ S 19                                               |
| Start Time         | Instant                                                          |
| Driver             | Stand Alone (included)                                           |
| Operating Position | No Swiveling Type                                                |
| Dimming            | Triac Dimming / 0-10 V Dimming                                   |
| Heads              | Single Head                                                      |
| Finish             | Black                                                            |
| Length             | 3"                                                               |
| Height             | 5-1/2"                                                           |
| Optics             | Reflective Cup Structure                                         |
| Width (W)          | 3"                                                               |
| Application Area   | Guest Room, Restaurant, Meeting Room, Club, Hall, Hotel Entrance |

Eos is a technologically advanced LED Pendant Light that incorporates electronic gear and a high-quality lens with wide beam spread. While commonly used as task light, the unique and state-of-the-art design of this luminaire also enhances the overall aesthetics of your store.