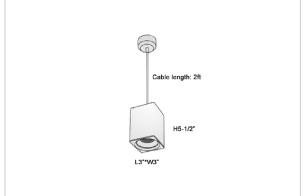

## Product Code: IK-REosPL-15W-40K-BL-90C-30D

| Voltage            | 100 - 277 V AC, 50-60 Hz                                         |
|--------------------|------------------------------------------------------------------|
| Lumen Output       | 1350lm                                                           |
| Power              | 15W                                                              |
| CCT                | 4000K                                                            |
| CRI                | >90                                                              |
| Beam Angle         | 30°                                                              |
| Light Distribution | Medium                                                           |
| LED Light Source   | Osram SOLERIQ S 19                                               |
| Start Time         | Instant                                                          |
| Driver             | Stand Alone (included)                                           |
| Operating Position | No Swiveling Type                                                |
| Dimming            | Triac Dimming / 0-10 V Dimming                                   |
| Heads              | Single Head                                                      |
| Finish             | Black                                                            |
| Length             | 3"                                                               |
| Height             | 5-1/2"                                                           |
| Optics             | Reflective Cup Structure                                         |
| Width (W)          | 3"                                                               |
| Application Area   | Guest Room, Restaurant, Meeting Room, Club, Hall, Hotel Entrance |