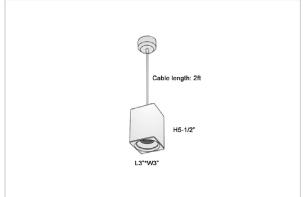

## Product Code: IK-REosPL-15W-30K-BL-90C-30D

| Voltage            | 100 - 277 V AC, 50-60 Hz                                         |
|--------------------|------------------------------------------------------------------|
| Lumen Output       | 1275lm                                                           |
| Power              | 15W                                                              |
| CCT                | 3000K                                                            |
| CRI                | >90                                                              |
| Beam Angle         | 30°                                                              |
| Light Distribution | Medium                                                           |
| LED Light Source   | Osram SOLERIQ S 19                                               |
| Start Time         | Instant                                                          |
| Driver             | Stand Alone (included)                                           |
| Operating Position | No Swiveling Type                                                |
| Dimming            | Triac Dimming / 0-10 V Dimming                                   |
| Heads              | Single Head                                                      |
| Finish             | Black                                                            |
| Length             | 3"                                                               |
| Height             | 5-1/2"                                                           |
| Optics             | Reflective Cup Structure                                         |
| Width (W)          | 3"                                                               |
| Application Area   | Guest Room, Restaurant, Meeting Room, Club, Hall, Hotel Entrance |