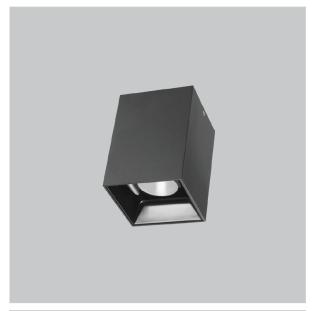

## Product Code: IK-REosPL-15W-30K-BL-90C-30D

| Voltage            | 100 - 277 V AC, 50-60 Hz                                         |
|--------------------|------------------------------------------------------------------|
| Lumen Output       | 1275lm                                                           |
| Power              | 15W                                                              |
| CCT                | 3000K                                                            |
| CRI                | >90                                                              |
| Beam Angle         | 30°                                                              |
| Light Distribution | Medium                                                           |
| LED Light Source   | Osram SOLERIQ S 19                                               |
| Start Time         | Instant                                                          |
| Driver             | Stand Alone (included)                                           |
| Operating Position | No Swiveling Type                                                |
| Dimming            | Triac Dimming / 0-10 V Dimming                                   |
| Heads              | Single Head                                                      |
| Finish             | Black                                                            |
| Length             | 3"                                                               |
| Height             | 5-1/2"                                                           |
| Optics             | Reflective Cup Structure                                         |
| Width (W)          | 3"                                                               |
| Application Area   | Guest Room, Restaurant, Meeting Room, Club, Hall, Hotel Entrance |

Eos is a technologically advanced LED Pendant Light that incorporates electronic gear and a high-quality lens with wide beam spread. While commonly used as task light, the unique and state-of-the-art design of this luminaire also enhances the overall aesthetics of your store.