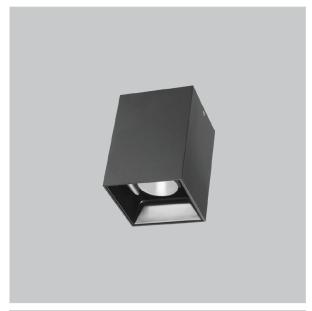

## **EOS Pendant Lights**

ITEM SKU#: 662187504629

## Product Code: IK-REosPL-15W-27K-BL-90C-30D

| Voltage            | 100 - 277 V AC, 50-60 Hz                                         |
|--------------------|------------------------------------------------------------------|
| Lumen Output       | 1200lm                                                           |
| Power              | 15W                                                              |
| CCT                | 2700K                                                            |
| CRI                | >90                                                              |
| Beam Angle         | 30°                                                              |
| Light Distribution | Medium                                                           |
| LED Light Source   | Osram SOLERIQ S 19                                               |
| Start Time         | Instant                                                          |
| Driver             | Stand Alone (included)                                           |
| Operating Position | No Swiveling Type                                                |
| Dimming            | Triac Dimming / 0-10 V Dimming                                   |
| Heads              | Single Head                                                      |
| Finish             | Black                                                            |
| Length             | 3"                                                               |
| Height             | 5-1/2"                                                           |
| Optics             | Reflective Cup Structure                                         |
| Width (W)          | 3"                                                               |
| Application Area   | Guest Room, Restaurant, Meeting Room, Club, Hall, Hotel Entrance |
|                    |                                                                  |

Eos is a technologically advanced LED Pendant Light that incorporates electronic gear and a high-quality lens with wide beam spread. While commonly used as task light, the unique and state-of-the-art design of this luminaire also enhances the overall aesthetics of your store.