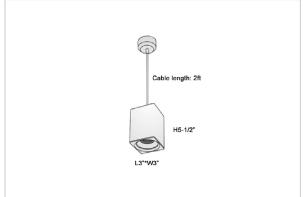

## Product Code: IK-REosPL-15W-27K-BL-90C-30D

| Voltage            | 100 - 277 V AC, 50-60 Hz                                         |
|--------------------|------------------------------------------------------------------|
| Lumen Output       | 1200lm                                                           |
| Power              | 15W                                                              |
| CCT                | 2700K                                                            |
| CRI                | >90                                                              |
| Beam Angle         | 30°                                                              |
| Light Distribution | Medium                                                           |
| LED Light Source   | Osram SOLERIQ S 19                                               |
| Start Time         | Instant                                                          |
| Driver             | Stand Alone (included)                                           |
| Operating Position | No Swiveling Type                                                |
| Dimming            | Triac Dimming / 0-10 V Dimming                                   |
| Heads              | Single Head                                                      |
| Finish             | Black                                                            |
| Length             | 3"                                                               |
| Height             | 5-1/2"                                                           |
| Optics             | Reflective Cup Structure                                         |
| Width (W)          | 3"                                                               |
| Application Area   | Guest Room, Restaurant, Meeting Room, Club, Hall, Hotel Entrance |
|                    |                                                                  |