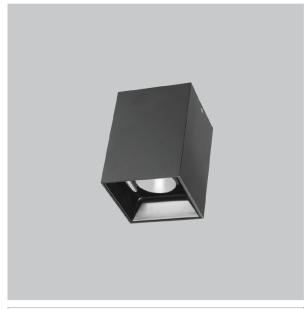

## **EOS Pendant Lights**

ITEM SKU#: 662187504599

## Product Code: IK-REosPL-8W-30K-BL-90C-30D

| Voltage            | 100 - 277 V AC, 50-60 Hz                                         |
|--------------------|------------------------------------------------------------------|
| Lumen Output       | 680lm                                                            |
| Power              | 8W                                                               |
| CCT                | 3000K                                                            |
| CRI                | >90                                                              |
| Beam Angle         | 30°                                                              |
| Light Distribution | Medium                                                           |
| LED Light Source   | Osram SOLERIQ S 19                                               |
| Start Time         | Instant                                                          |
| Driver             | Stand Alone (included)                                           |
| Operating Position | No Swiveling Type                                                |
| Dimming            | Triac Dimming / 0-10 V Dimming                                   |
| Heads              | Single Head                                                      |
| Finish             | Black                                                            |
| Length             | 3"                                                               |
| Height             | 5-1/2"                                                           |
| Optics             | Reflective Cup Structure                                         |
| Width (W)          | 3"                                                               |
| Application Area   | Guest Room, Restaurant, Meeting Room, Club, Hall, Hotel Entrance |

Eos is a technologically advanced LED Pendant Light that incorporates electronic gear and a high-quality lens with wide beam spread. While commonly used as task light, the unique and state-of-the-art design of this luminaire also enhances the overall aesthetics of your store.