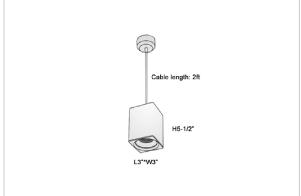

## Product Code: IK-REosPL-8W-30K-BL-90C-30D

| Voltage            | 100 - 277 V AC, 50-60 Hz                                         |
|--------------------|------------------------------------------------------------------|
| Lumen Output       | 680lm                                                            |
| Power              | 8W                                                               |
| CCT                | 3000K                                                            |
| CRI                | >90                                                              |
| Beam Angle         | 30°                                                              |
| Light Distribution | Medium                                                           |
| LED Light Source   | Osram SOLERIQ S 19                                               |
| Start Time         | Instant                                                          |
| Driver             | Stand Alone (included)                                           |
| Operating Position | No Swiveling Type                                                |
| Dimming            | Triac Dimming / 0-10 V Dimming                                   |
| Heads              | Single Head                                                      |
| Finish             | Black                                                            |
| Length             | 3"                                                               |
| Height             | 5-1/2"                                                           |
| Optics             | Reflective Cup Structure                                         |
| Width (W)          | 3"                                                               |
| Application Area   | Guest Room, Restaurant, Meeting Room, Club, Hall, Hotel Entrance |