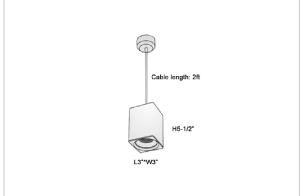

## Product Code: IK-REosPL-30W-50K-WH-90C-15D

| Voltage            | 100 - 277 V AC, 50-60 Hz                                         |
|--------------------|------------------------------------------------------------------|
| Lumen Output       | 2850lm                                                           |
| Power              | 30W                                                              |
| CCT                | 5000K                                                            |
| CRI                | >90                                                              |
| Beam Angle         | 15°                                                              |
| Light Distribution | Spot                                                             |
| LED Light Source   | Osram SOLERIQ S 19                                               |
| Start Time         | Instant                                                          |
| Driver             | Stand Alone (included)                                           |
| Operating Position | No Swiveling Type                                                |
| Dimming            | Triac Dimming / 0-10 V Dimming                                   |
| Heads              | Single Head                                                      |
| Finish             | White                                                            |
| Length             | 4-1/2"                                                           |
| Height             | 6-1/4"                                                           |
| Optics             | Reflective Cup Structure                                         |
| Width (W)          | 4-1/2"                                                           |
| Application Area   | Guest Room, Restaurant, Meeting Room, Club, Hall, Hotel Entrance |
|                    |                                                                  |