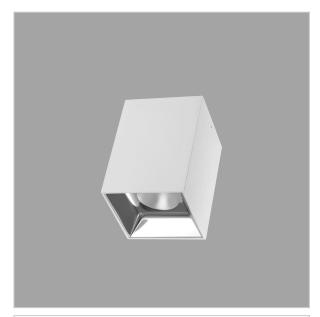

## **EOS Pendant Lights**

ITEM SKU#: 662187504575

## Product Code: IK-REosPL-30W-50K-WH-90C-15D

| Voltage            | 100 - 277 V AC, 50-60 Hz                                         |
|--------------------|------------------------------------------------------------------|
| Lumen Output       | 2850lm                                                           |
| Power              | 30W                                                              |
| CCT                | 5000K                                                            |
| CRI                | >90                                                              |
| Beam Angle         | 15°                                                              |
| Light Distribution | Spot                                                             |
| LED Light Source   | Osram SOLERIQ S 19                                               |
| Start Time         | Instant                                                          |
| Driver             | Stand Alone (included)                                           |
| Operating Position | No Swiveling Type                                                |
| Dimming            | Triac Dimming / 0-10 V Dimming                                   |
| Heads              | Single Head                                                      |
| Finish             | White                                                            |
| Length             | 4-1/2"                                                           |
| Height             | 6-1/4"                                                           |
| Optics             | Reflective Cup Structure                                         |
| Width (W)          | 4-1/2"                                                           |
| Application Area   | Guest Room, Restaurant, Meeting Room, Club, Hall, Hotel Entrance |
|                    |                                                                  |