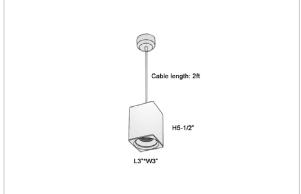

## Product Code: IK-REosPL-30W-40K-WH-90C-15D

| Voltage            | 100 - 277 V AC, 50-60 Hz                                         |
|--------------------|------------------------------------------------------------------|
| Lumen Output       | 2700lm                                                           |
| Power              | 30W                                                              |
| CCT                | 4000K                                                            |
| CRI                | >90                                                              |
| Beam Angle         | 15°                                                              |
| Light Distribution | Spot                                                             |
| LED Light Source   | Osram SOLERIQ S 19                                               |
| Start Time         | Instant                                                          |
| Driver             | Stand Alone (included)                                           |
| Operating Position | No Swiveling Type                                                |
| Dimming            | Triac Dimming / 0-10 V Dimming                                   |
| Heads              | Single Head                                                      |
| Finish             | White                                                            |
| Length             | 4-1/2"                                                           |
| Height             | 6-1/4"                                                           |
| Optics             | Reflective Cup Structure                                         |
| Width (W)          | 4-1/2"                                                           |
| Application Area   | Guest Room, Restaurant, Meeting Room, Club, Hall, Hotel Entrance |
|                    |                                                                  |