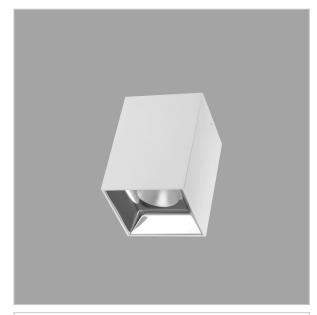

## **EOS Pendant Lights**

ITEM SKU#: 662187504568

Eos is a technologically advanced LED Pendant Light that incorporates electronic gear and a high-quality lens with wide beam spread. While commonly used as task light, the unique and state-of-the-art design of this luminaire also enhances the overall aesthetics of your store.