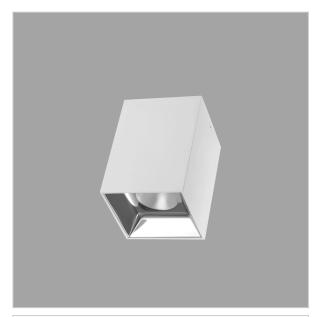

## **EOS Pendant Lights**

ITEM SKU#: 662187504551

## Product Code: IK-REosPL-30W-30K-WH-90C-15D

| Voltage            | 100 - 277 V AC, 50-60 Hz                                         |
|--------------------|------------------------------------------------------------------|
| Lumen Output       | 2550lm                                                           |
| Power              | 30W                                                              |
| CCT                | 3000K                                                            |
| CRI                | >90                                                              |
| Beam Angle         | 15°                                                              |
| Light Distribution | Spot                                                             |
| LED Light Source   | Osram SOLERIQ S 19                                               |
| Start Time         | Instant                                                          |
| Driver             | Stand Alone (included)                                           |
| Operating Position | No Swiveling Type                                                |
| Dimming            | Triac Dimming / 0-10 V Dimming                                   |
| Heads              | Single Head                                                      |
| Finish             | White                                                            |
| Length             | 4-1/2"                                                           |
| Height             | 6-1/4"                                                           |
| Optics             | Reflective Cup Structure                                         |
| Width (W)          | 4-1/2"                                                           |
| Application Area   | Guest Room, Restaurant, Meeting Room, Club, Hall, Hotel Entrance |
|                    |                                                                  |

Beam Spread (Options)

Eos is a technologically advanced LED Pendant Light that incorporates electronic gear and a high-quality lens with wide beam spread. While commonly used as task light, the unique and state-of-the-art design of this luminaire also enhances the overall aesthetics of your store.