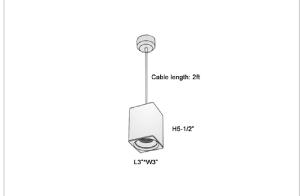

## Product Code: IK-REosPL-30W-30K-WH-90C-15D

| Voltage            | 100 - 277 V AC, 50-60 Hz                                         |
|--------------------|------------------------------------------------------------------|
| Lumen Output       | 2550lm                                                           |
| Power              | 30W                                                              |
| CCT                | 3000K                                                            |
| CRI                | >90                                                              |
| Beam Angle         | 15°                                                              |
| Light Distribution | Spot                                                             |
| LED Light Source   | Osram SOLERIQ S 19                                               |
| Start Time         | Instant                                                          |
| Driver             | Stand Alone (included)                                           |
| Operating Position | No Swiveling Type                                                |
| Dimming            | Triac Dimming / 0-10 V Dimming                                   |
| Heads              | Single Head                                                      |
| Finish             | White                                                            |
| Length             | 4-1/2"                                                           |
| Height             | 6-1/4"                                                           |
| Optics             | Reflective Cup Structure                                         |
| Width (W)          | 4-1/2"                                                           |
| Application Area   | Guest Room, Restaurant, Meeting Room, Club, Hall, Hotel Entrance |
|                    |                                                                  |