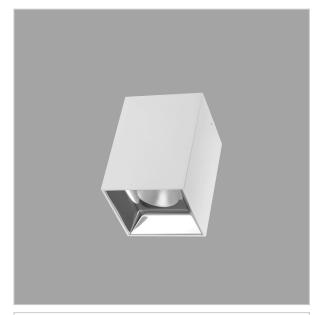

## Product Code: IK-REosPL-8W-30K-WH-90C-15D

| Voltage            | 100 - 277 V AC, 50-60 Hz                                         |
|--------------------|------------------------------------------------------------------|
| Lumen Output       | 680lm                                                            |
| Power              | 8W                                                               |
| CCT                | 3000K                                                            |
| CRI                | >90                                                              |
| Beam Angle         | 15°                                                              |
| Light Distribution | Spot                                                             |
| LED Light Source   | Osram SOLERIQ S 19                                               |
| Start Time         | Instant                                                          |
| Driver             | Stand Alone (included)                                           |
| Operating Position | No Swiveling Type                                                |
| Dimming            | Triac Dimming / 0-10 V Dimming                                   |
| Heads              | Single Head                                                      |
| Finish             | White                                                            |
| Length             | 3"                                                               |
| Height             | 5-1/2"                                                           |
| Optics             | Reflective Cup Structure                                         |
| Width (W)          | 3"                                                               |
| Application Area   | Guest Room, Restaurant, Meeting Room, Club, Hall, Hotel Entrance |
|                    |                                                                  |

Eos is a technologically advanced LED Pendant Light that incorporates electronic gear and a high-quality lens with wide beam spread. While commonly used as task light, the unique and state-of-the-art design of this luminaire also enhances the overall aesthetics of your store.