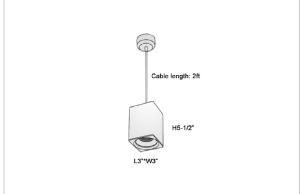

## Product Code: IK-REosPL-8W-30K-WH-90C-15D

| Voltage            | 100 - 277 V AC, 50-60 Hz                                         |
|--------------------|------------------------------------------------------------------|
| Lumen Output       | 680lm                                                            |
| Power              | 8W                                                               |
| CCT                | 3000K                                                            |
| CRI                | >90                                                              |
| Beam Angle         | 15°                                                              |
| Light Distribution | Spot                                                             |
| LED Light Source   | Osram SOLERIQ S 19                                               |
| Start Time         | Instant                                                          |
| Driver             | Stand Alone (included)                                           |
| Operating Position | No Swiveling Type                                                |
| Dimming            | Triac Dimming / 0-10 V Dimming                                   |
| Heads              | Single Head                                                      |
| Finish             | White                                                            |
| Length             | 3"                                                               |
| Height             | 5-1/2"                                                           |
| Optics             | Reflective Cup Structure                                         |
| Width (W)          | 3"                                                               |
| Application Area   | Guest Room, Restaurant, Meeting Room, Club, Hall, Hotel Entrance |
|                    |                                                                  |