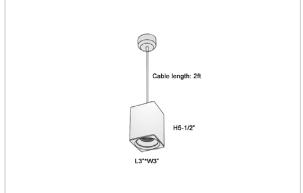

## Product Code: IK-REosPL-30W-27K-BL-90C-15D

| Voltage            | 100 - 277 V AC, 50-60 Hz                                         |
|--------------------|------------------------------------------------------------------|
| Lumen Output       | 2400lm                                                           |
| Power              | 30W                                                              |
| CCT                | 2700K                                                            |
| CRI                | >90                                                              |
| Beam Angle         | 15°                                                              |
| Light Distribution | Spot                                                             |
| LED Light Source   | Osram SOLERIQ S 19                                               |
| Start Time         | Instant                                                          |
| Driver             | Stand Alone (included)                                           |
| Operating Position | No Swiveling Type                                                |
| Dimming            | Triac Dimming / 0-10 V Dimming                                   |
| Heads              | Single Head                                                      |
| Finish             | Black                                                            |
| Length             | 4-1/2"                                                           |
| Height             | 6-1/4"                                                           |
| Optics             | Reflective Cup Structure                                         |
| Width (W)          | 4-1/2"                                                           |
| Application Area   | Guest Room, Restaurant, Meeting Room, Club, Hall, Hotel Entrance |