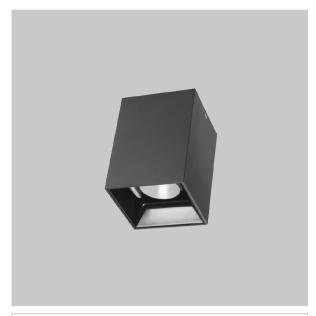

## **EOS Pendant Lights**

ITEM SKU#: 662187504384

## Product Code: IK-REosPL-30W-27K-BL-90C-15D

| Voltage            | 100 - 277 V AC, 50-60 Hz                                         |
|--------------------|------------------------------------------------------------------|
| Lumen Output       | 2400lm                                                           |
| Power              | 30W                                                              |
| CCT                | 2700K                                                            |
| CRI                | >90                                                              |
| Beam Angle         | 15°                                                              |
| Light Distribution | Spot                                                             |
| LED Light Source   | Osram SOLERIQ S 19                                               |
| Start Time         | Instant                                                          |
| Driver             | Stand Alone (included)                                           |
| Operating Position | No Swiveling Type                                                |
| Dimming            | Triac Dimming / 0-10 V Dimming                                   |
| Heads              | Single Head                                                      |
| Finish             | Black                                                            |
| Length             | 4-1/2"                                                           |
| Height             | 6-1/4"                                                           |
| Optics             | Reflective Cup Structure                                         |
| Width (W)          | 4-1/2"                                                           |
| Application Area   | Guest Room, Restaurant, Meeting Room, Club, Hall, Hotel Entrance |

Eos is a technologically advanced LED Pendant Light that incorporates electronic gear and a high-quality lens with wide beam spread. While commonly used as task light, the unique and state-of-the-art design of this luminaire also enhances the overall aesthetics of your store.