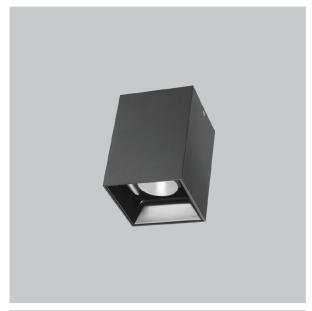

## Product Code: IK-REosPL-20W-50K-BL-90C-15D

| Voltage            | 100 - 277 V AC, 50-60 Hz                                         |
|--------------------|------------------------------------------------------------------|
| Lumen Output       | 1900lm                                                           |
| Power              | 20W                                                              |
| CCT                | 5000K                                                            |
| CRI                | >90                                                              |
| Beam Angle         | 15°                                                              |
| Light Distribution | Spot                                                             |
| LED Light Source   | Osram SOLERIQ S 19                                               |
| Start Time         | Instant                                                          |
| Driver             | Stand Alone (included)                                           |
| Operating Position | No Swiveling Type                                                |
| Dimming            | Triac Dimming / 0-10 V Dimming                                   |
| Heads              | Single Head                                                      |
| Finish             | Black                                                            |
| Length             | 3-3/4"                                                           |
| Height             | 5-7/8"                                                           |
| Optics             | Reflective Cup Structure                                         |
| Width (W)          | 3-3/4"                                                           |
| Application Area   | Guest Room, Restaurant, Meeting Room, Club, Hall, Hotel Entrance |

Eos is a technologically advanced LED Pendant Light that incorporates electronic gear and a high-quality lens with wide beam spread. While commonly used as task light, the unique and state-of-the-art design of this luminaire also enhances the overall aesthetics of your store.