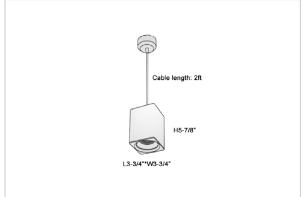

## Product Code: IK-REosPL-20W-50K-BL-90C-15D

| Voltage            | 100 - 277 V AC, 50-60 Hz                                         |
|--------------------|------------------------------------------------------------------|
| Lumen Output       | 1900lm                                                           |
| Power              | 20W                                                              |
| CCT                | 5000K                                                            |
| CRI                | >90                                                              |
| Beam Angle         | 15°                                                              |
| Light Distribution | Spot                                                             |
| LED Light Source   | Osram SOLERIQ S 19                                               |
| Start Time         | Instant                                                          |
| Driver             | Stand Alone (included)                                           |
| Operating Position | No Swiveling Type                                                |
| Dimming            | Triac Dimming / 0-10 V Dimming                                   |
| Heads              | Single Head                                                      |
| Finish             | Black                                                            |
| Length             | 3-3/4"                                                           |
| Height             | 5-7/8"                                                           |
| Optics             | Reflective Cup Structure                                         |
| Width (W)          | 3-3/4"                                                           |
| Application Area   | Guest Room, Restaurant, Meeting Room, Club, Hall, Hotel Entrance |