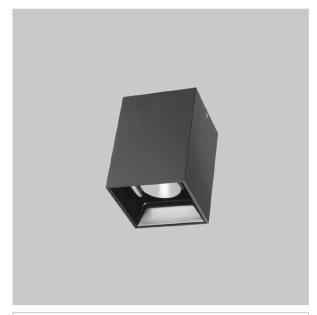

## **EOS Pendant Lights**

ITEM SKU#: 662187504360

## Product Code: IK-REosPL-20W-40K-BL-90C-15D

| Voltage            | 100 - 277 V AC, 50-60 Hz                                         |
|--------------------|------------------------------------------------------------------|
| Lumen Output       | 1800lm                                                           |
| Power              | 20W                                                              |
| CCT                | 4000K                                                            |
| CRI                | >90                                                              |
| Beam Angle         | 15°                                                              |
| Light Distribution | Spot                                                             |
| LED Light Source   | Osram SOLERIQ S 19                                               |
| Start Time         | Instant                                                          |
| Driver             | Stand Alone (included)                                           |
| Operating Position | No Swiveling Type                                                |
| Dimming            | Triac Dimming / 0-10 V Dimming                                   |
| Heads              | Single Head                                                      |
| Finish             | Black                                                            |
| Length             | 3-3/4"                                                           |
| Height             | 5-7/8"                                                           |
| Optics             | Reflective Cup Structure                                         |
| Width (W)          | 3-3/4"                                                           |
| Application Area   | Guest Room, Restaurant, Meeting Room, Club, Hall, Hotel Entrance |

Eos is a technologically advanced LED Pendant Light that incorporates electronic gear and a high-quality lens with wide beam spread. While commonly used as task light, the unique and state-of-the-art design of this luminaire also enhances the overall aesthetics of your store.