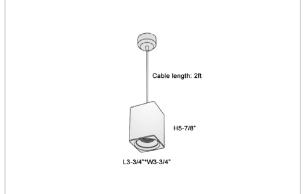

## Product Code: IK-REosPL-20W-40K-BL-90C-15D

| Voltage            | 100 - 277 V AC, 50-60 Hz                                         |
|--------------------|------------------------------------------------------------------|
| Lumen Output       | 1800lm                                                           |
| Power              | 20W                                                              |
| CCT                | 4000K                                                            |
| CRI                | >90                                                              |
| Beam Angle         | 15°                                                              |
| Light Distribution | Spot                                                             |
| LED Light Source   | Osram SOLERIQ S 19                                               |
| Start Time         | Instant                                                          |
| Driver             | Stand Alone (included)                                           |
| Operating Position | No Swiveling Type                                                |
| Dimming            | Triac Dimming / 0-10 V Dimming                                   |
| Heads              | Single Head                                                      |
| Finish             | Black                                                            |
| Length             | 3-3/4"                                                           |
| Height             | 5-7/8"                                                           |
| Optics             | Reflective Cup Structure                                         |
| Width (W)          | 3-3/4"                                                           |
| Application Area   | Guest Room, Restaurant, Meeting Room, Club, Hall, Hotel Entrance |