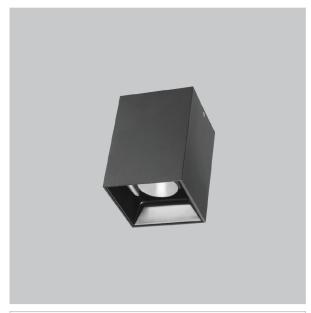

## Product Code: IK-REosPL-15W-50K-BL-90C-15D

| Voltage            | 100 - 277 V AC, 50-60 Hz                                         |
|--------------------|------------------------------------------------------------------|
| Lumen Output       | 1425lm                                                           |
| Power              | 15W                                                              |
| CCT                | 5000K                                                            |
| CRI                | >90                                                              |
| Beam Angle         | 15°                                                              |
| Light Distribution | Spot                                                             |
| LED Light Source   | Osram SOLERIQ S 19                                               |
| Start Time         | Instant                                                          |
| Driver             | Stand Alone (included)                                           |
| Operating Position | No Swiveling Type                                                |
| Dimming            | Triac Dimming / 0-10 V Dimming                                   |
| Heads              | Single Head                                                      |
| Finish             | Black                                                            |
| Length             | 3"                                                               |
| Height             | 5-1/2"                                                           |
| Optics             | Reflective Cup Structure                                         |
| Width (W)          | 3"                                                               |
| Application Area   | Guest Room, Restaurant, Meeting Room, Club, Hall, Hotel Entrance |