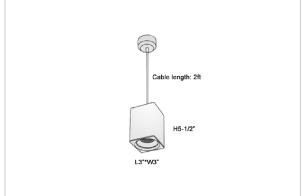

## Product Code: IK-REosPL-15W-50K-BL-90C-15D

| Voltage            | 100 - 277 V AC, 50-60 Hz                                         |
|--------------------|------------------------------------------------------------------|
| Lumen Output       | 1425lm                                                           |
| Power              | 15W                                                              |
| CCT                | 5000K                                                            |
| CRI                | >90                                                              |
| Beam Angle         | 15°                                                              |
| Light Distribution | Spot                                                             |
| LED Light Source   | Osram SOLERIQ S 19                                               |
| Start Time         | Instant                                                          |
| Driver             | Stand Alone (included)                                           |
| Operating Position | No Swiveling Type                                                |
| Dimming            | Triac Dimming / 0-10 V Dimming                                   |
| Heads              | Single Head                                                      |
| Finish             | Black                                                            |
| Length             | 3"                                                               |
| Height             | 5-1/2"                                                           |
| Optics             | Reflective Cup Structure                                         |
| Width (W)          | 3"                                                               |
| Application Area   | Guest Room, Restaurant, Meeting Room, Club, Hall, Hotel Entrance |