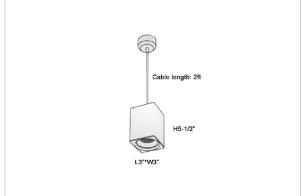

## Product Code: IK-REosPL-15W-40K-BL-90C-15D

| Voltage            | 100 - 277 V AC, 50-60 Hz                                         |
|--------------------|------------------------------------------------------------------|
| Lumen Output       | 1350lm                                                           |
| Power              | 15W                                                              |
| ССТ                | 4000K                                                            |
| CRI                | >90                                                              |
| Beam Angle         | 15°                                                              |
| Light Distribution | Spot                                                             |
| LED Light Source   | Osram SOLERIQ S 19                                               |
| Start Time         | Instant                                                          |
| Driver             | Stand Alone (included)                                           |
| Operating Position | No Swiveling Type                                                |
| Dimming            | Triac Dimming / 0-10 V Dimming                                   |
| Heads              | Single Head                                                      |
| Finish             | Black                                                            |
| Length             | 3"                                                               |
| Height             | 5-1/2"                                                           |
| Optics             | Reflective Cup Structure                                         |
| Width (W)          | 3"                                                               |
| Application Area   | Guest Room, Restaurant, Meeting Room, Club, Hall, Hotel Entrance |
|                    |                                                                  |