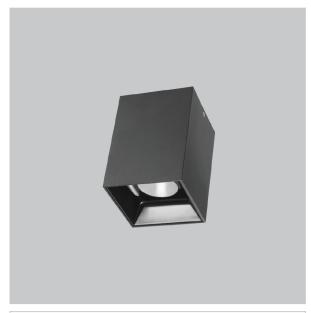

## **EOS Pendant Lights**

ITEM SKU#: 662187504322

## Product Code: IK-REosPL-15W-40K-BL-90C-15D

| Voltage            | 100 - 277 V AC, 50-60 Hz                                         |
|--------------------|------------------------------------------------------------------|
| Lumen Output       | 1350lm                                                           |
| Power              | 15W                                                              |
| ССТ                | 4000K                                                            |
| CRI                | >90                                                              |
| Beam Angle         | 15°                                                              |
| Light Distribution | Spot                                                             |
| LED Light Source   | Osram SOLERIQ S 19                                               |
| Start Time         | Instant                                                          |
| Driver             | Stand Alone (included)                                           |
| Operating Position | No Swiveling Type                                                |
| Dimming            | Triac Dimming / 0-10 V Dimming                                   |
| Heads              | Single Head                                                      |
| Finish             | Black                                                            |
| Length             | 3"                                                               |
| Height             | 5-1/2"                                                           |
| Optics             | Reflective Cup Structure                                         |
| Width (W)          | 3"                                                               |
| Application Area   | Guest Room, Restaurant, Meeting Room, Club, Hall, Hotel Entrance |
|                    |                                                                  |