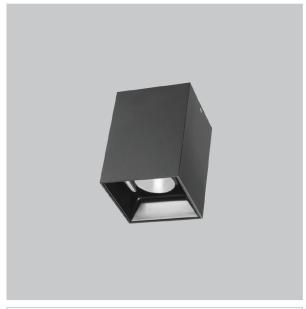

## Product Code: IK-REosPL-15W-30K-BL-90C-15D

| Voltage            | 100 - 277 V AC, 50-60 Hz                                         |
|--------------------|------------------------------------------------------------------|
| Lumen Output       | 1275lm                                                           |
| Power              | 15W                                                              |
| CCT                | 3000K                                                            |
| CRI                | >90                                                              |
| Beam Angle         | 15°                                                              |
| Light Distribution | Spot                                                             |
| LED Light Source   | Osram SOLERIQ S 19                                               |
| Start Time         | Instant                                                          |
| Driver             | Stand Alone (included)                                           |
| Operating Position | No Swiveling Type                                                |
| Dimming            | Triac Dimming / 0-10 V Dimming                                   |
| Heads              | Single Head                                                      |
| Finish             | Black                                                            |
| Length             | 3"                                                               |
| Height             | 5-1/2"                                                           |
| Optics             | Reflective Cup Structure                                         |
| Width (W)          | 3"                                                               |
| Application Area   | Guest Room, Restaurant, Meeting Room, Club, Hall, Hotel Entrance |
|                    |                                                                  |

Eos is a technologically advanced LED Pendant Light that incorporates electronic gear and a high-quality lens with wide beam spread. While commonly used as task light, the unique and state-of-the-art design of this luminaire also enhances the overall aesthetics of your store.