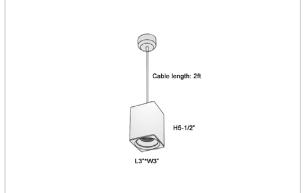

## Product Code: IK-REosPL-8W-50K-BL-90C-15D

| Voltage            | 100 - 277 V AC, 50-60 Hz                                         |
|--------------------|------------------------------------------------------------------|
| Lumen Output       | 760lm                                                            |
| Power              | 8W                                                               |
| CCT                | 5000K                                                            |
| CRI                | >90                                                              |
| Beam Angle         | 15°                                                              |
| Light Distribution | Spot                                                             |
| LED Light Source   | Osram SOLERIQ S 19                                               |
| Start Time         | Instant                                                          |
| Driver             | Stand Alone (included)                                           |
| Operating Position | No Swiveling Type                                                |
| Dimming            | Triac Dimming / 0-10 V Dimming                                   |
| Heads              | Single Head                                                      |
| Finish             | Black                                                            |
| Length             | 3"                                                               |
| Height             | 5-1/2"                                                           |
| Optics             | Reflective Cup Structure                                         |
| Width (W)          | 3"                                                               |
| Application Area   | Guest Room, Restaurant, Meeting Room, Club, Hall, Hotel Entrance |