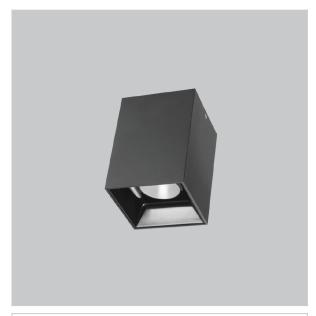

## **EOS Pendant Lights**

ITEM SKU#: 662187504292

## Product Code: IK-REosPL-8W-50K-BL-90C-15D

| Voltage            | 100 - 277 V AC, 50-60 Hz                                         |
|--------------------|------------------------------------------------------------------|
| Lumen Output       | 760lm                                                            |
| Power              | 8W                                                               |
| CCT                | 5000K                                                            |
| CRI                | >90                                                              |
| Beam Angle         | 15°                                                              |
| Light Distribution | Spot                                                             |
| LED Light Source   | Osram SOLERIQ S 19                                               |
| Start Time         | Instant                                                          |
| Driver             | Stand Alone (included)                                           |
| Operating Position | No Swiveling Type                                                |
| Dimming            | Triac Dimming / 0-10 V Dimming                                   |
| Heads              | Single Head                                                      |
| Finish             | Black                                                            |
| Length             | 3"                                                               |
| Height             | 5-1/2"                                                           |
| Optics             | Reflective Cup Structure                                         |
| Width (W)          | 3"                                                               |
| Application Area   | Guest Room, Restaurant, Meeting Room, Club, Hall, Hotel Entrance |

Eos is a technologically advanced LED Pendant Light that incorporates electronic gear and a high-quality lens with wide beam spread. While commonly used as task light, the unique and state-of-the-art design of this luminaire also enhances the overall aesthetics of your store.