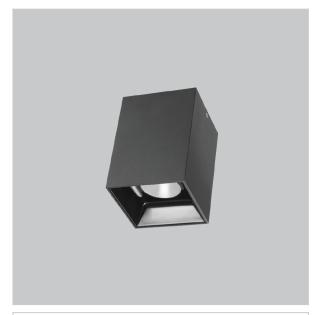

## **EOS Pendant Lights**

ITEM SKU#: 662187504278

## Product Code: IK-REosPL-8W-30K-BL-90C-15D

| Voltage            | 100 - 277 V AC, 50-60 Hz                                         |
|--------------------|------------------------------------------------------------------|
| Lumen Output       | 680lm                                                            |
| Power              | 8W                                                               |
| CCT                | 3000K                                                            |
| CRI                | >90                                                              |
| Beam Angle         | 15°                                                              |
| Light Distribution | Spot                                                             |
| LED Light Source   | Osram SOLERIQ S 19                                               |
| Start Time         | Instant                                                          |
| Driver             | Stand Alone (included)                                           |
| Operating Position | No Swiveling Type                                                |
| Dimming            | Triac Dimming / 0-10 V Dimming                                   |
| Heads              | Single Head                                                      |
| Finish             | Black                                                            |
| Length             | 3"                                                               |
| Height             | 5-1/2"                                                           |
| Optics             | Reflective Cup Structure                                         |
| Width (W)          | 3"                                                               |
| Application Area   | Guest Room, Restaurant, Meeting Room, Club, Hall, Hotel Entrance |

Eos is a technologically advanced LED Pendant Light that incorporates electronic gear and a high-quality lens with wide beam spread. While commonly used as task light, the unique and state-of-the-art design of this luminaire also enhances the overall aesthetics of your store.