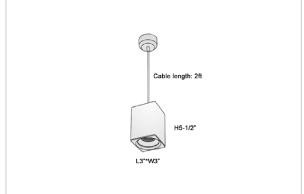

## Product Code: IK-REosPL-8W-30K-BL-90C-15D

| Voltage            | 100 - 277 V AC, 50-60 Hz                                         |
|--------------------|------------------------------------------------------------------|
| Lumen Output       | 680lm                                                            |
| Power              | 8W                                                               |
| CCT                | 3000K                                                            |
| CRI                | >90                                                              |
| Beam Angle         | 15°                                                              |
| Light Distribution | Spot                                                             |
| LED Light Source   | Osram SOLERIQ S 19                                               |
| Start Time         | Instant                                                          |
| Driver             | Stand Alone (included)                                           |
| Operating Position | No Swiveling Type                                                |
| Dimming            | Triac Dimming / 0-10 V Dimming                                   |
| Heads              | Single Head                                                      |
| Finish             | Black                                                            |
| Length             | 3"                                                               |
| Height             | 5-1/2"                                                           |
| Optics             | Reflective Cup Structure                                         |
| Width (W)          | 3"                                                               |
| Application Area   | Guest Room, Restaurant, Meeting Room, Club, Hall, Hotel Entrance |