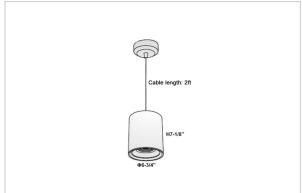

## Product Code: IK-RAuroraPL-50W-30K-WH-90C-45D

| Voltage                                        | 100 - 277 V AC, 50-60 Hz                                                  |
|------------------------------------------------|---------------------------------------------------------------------------|
| Lumen Output                                   | 4250lm                                                                    |
| Power                                          | 50W                                                                       |
| CCT                                            | 3000K                                                                     |
| CRI                                            | >90                                                                       |
| Beam Angle                                     | 45°                                                                       |
| Light Distribution                             | Flood                                                                     |
| LED Light Source                               | Osram SOLERIQ S 19                                                        |
| Start Time                                     | Instant                                                                   |
| Б.                                             |                                                                           |
| Driver                                         | Stand Alone (included)                                                    |
| Operating Position                             | No Swiveling Type                                                         |
|                                                | , ,                                                                       |
| Operating Position                             | No Swiveling Type                                                         |
| Operating Position  Dimming                    | No Swiveling Type Triac Dimming / 0-10 V Dimming                          |
| Operating Position Dimming Heads               | No Swiveling Type Triac Dimming / 0-10 V Dimming Single Head              |
| Operating Position Dimming Heads Finish        | No Swiveling Type Triac Dimming / 0-10 V Dimming Single Head White        |
| Operating Position Dimming Heads Finish Height | No Swiveling Type Triac Dimming / 0-10 V Dimming Single Head White 7-1/8" |