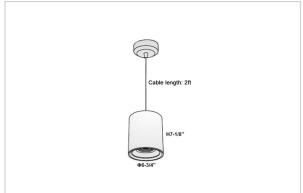

## Product Code: IK-RAuroraPL-50W-27K-WH-90C-45D

| Voltage                     | 100 - 277 V AC, 50-60 Hz                                |
|-----------------------------|---------------------------------------------------------|
| Lumen Output                | 4000lm                                                  |
| Power                       | 50W                                                     |
| CCT                         | 2700K                                                   |
| CRI                         | >90                                                     |
| Beam Angle                  | 45°                                                     |
| Light Distribution          | Flood                                                   |
| LED Light Source            | Osram SOLERIQ S 19                                      |
| Start Time                  | Instant                                                 |
| Driver                      | Stand Alone (included)                                  |
|                             |                                                         |
| Operating Position          | No Swiveling Type                                       |
| Operating Position  Dimming | No Swiveling Type  Triac Dimming / 0-10 V Dimming       |
|                             |                                                         |
| Dimming                     | Triac Dimming / 0-10 V Dimming                          |
| Dimming Heads               | Triac Dimming / 0-10 V Dimming Single Head              |
| Dimming Heads Finish        | Triac Dimming / 0-10 V Dimming Single Head White        |
| Dimming Heads Finish Height | Triac Dimming / 0-10 V Dimming Single Head White 7-1/8" |