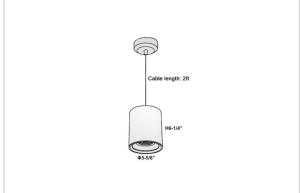

## Product Code: IK-RAuroraPL-40W-50K-WH-90C-45D

| Voltage                                        | 100 - 277 V AC, 50-60 Hz                                                      |
|------------------------------------------------|-------------------------------------------------------------------------------|
| Lumen Output                                   | 3800lm                                                                        |
| Power                                          | 40W                                                                           |
| CCT                                            | 5000K                                                                         |
| CRI                                            | >90                                                                           |
| Beam Angle                                     | 45°                                                                           |
| Light Distribution                             | Flood                                                                         |
| LED Light Source                               | Osram SOLERIQ S 19                                                            |
| Start Time                                     | Instant                                                                       |
|                                                |                                                                               |
| Driver                                         | Stand Alone (included)                                                        |
| Driver Operating Position                      | Stand Alone (included)  No Swiveling Type                                     |
|                                                |                                                                               |
| Operating Position                             | No Swiveling Type                                                             |
| Operating Position  Dimming                    | No Swiveling Type Triac Dimming / 0-10 V Dimming                              |
| Operating Position Dimming Heads               | No Swiveling Type Triac Dimming / 0-10 V Dimming Single Head                  |
| Operating Position Dimming Heads Finish        | No Swiveling Type Triac Dimming / 0-10 V Dimming Single Head White            |
| Operating Position Dimming Heads Finish Height | No Swiveling Type  Triac Dimming / 0-10 V Dimming  Single Head  White  6-1/4" |