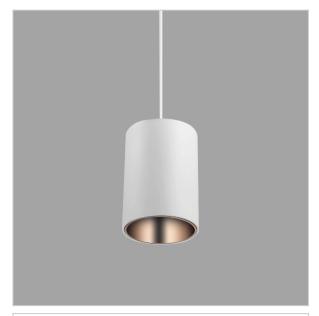

## Aurora Pendant Lights

ITEM SKU#: 662187504162

Aurora is a technologically advanced LED Pendant Light that incorporates electronic gear and a high-quality lens with wide beam spread. While commonly used as task light, the unique and state-of-the-art design of this luminaire also enhances the overall aesthetics of your store.