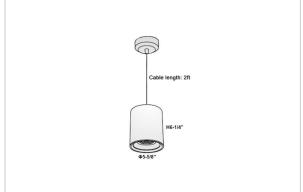

## Product Code: IK-RAuroraPL-40W-27K-WH-90C-45D

| Voltage                     | 100 - 277 V AC, 50-60 Hz                                |
|-----------------------------|---------------------------------------------------------|
| Lumen Output                | 3200lm                                                  |
| Power                       | 40W                                                     |
| CCT                         | 2700K                                                   |
| CRI                         | >90                                                     |
| Beam Angle                  | 45°                                                     |
| Light Distribution          | Flood                                                   |
| LED Light Source            | Osram SOLERIQ S 19                                      |
| Start Time                  | Instant                                                 |
| Driver                      | Stand Alone (included)                                  |
|                             |                                                         |
| Operating Position          | No Swiveling Type                                       |
| Operating Position  Dimming | No Swiveling Type  Triac Dimming / 0-10 V Dimming       |
| , ,                         | •                                                       |
| Dimming                     | Triac Dimming / 0-10 V Dimming                          |
| Dimming Heads               | Triac Dimming / 0-10 V Dimming Single Head              |
| Dimming Heads Finish        | Triac Dimming / 0-10 V Dimming Single Head White        |
| Dimming Heads Finish Height | Triac Dimming / 0-10 V Dimming Single Head White 6-1/4" |