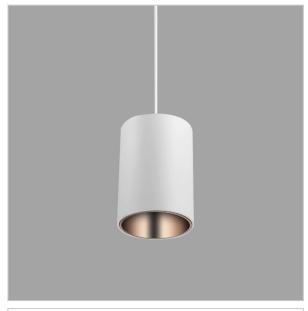

## Aurora Pendant Lights

## Product Code: IK-RAuroraPL-30W-40K-WH-90C-45D

| Voltage                                        | 100 - 277 V AC, 50-60 Hz                                                      |
|------------------------------------------------|-------------------------------------------------------------------------------|
| Lumen Output                                   | 2700lm                                                                        |
| Power                                          | 30W                                                                           |
| ССТ                                            | 4000K                                                                         |
| CRI                                            | >90                                                                           |
| Beam Angle                                     | 45°                                                                           |
| Light Distribution                             | Flood                                                                         |
| LED Light Source                               | Osram SOLERIQ S 19                                                            |
| Start Time                                     | Instant                                                                       |
| Driver                                         | Stand Alone (included)                                                        |
| Blivei                                         | Ciana / Horio (Hioladea)                                                      |
| Operating Position                             | No Swiveling Type                                                             |
|                                                | , ,                                                                           |
| Operating Position                             | No Swiveling Type                                                             |
| Operating Position  Dimming                    | No Swiveling Type Triac Dimming / 0-10 V Dimming                              |
| Operating Position Dimming Heads               | No Swiveling Type Triac Dimming / 0-10 V Dimming Single Head                  |
| Operating Position Dimming Heads Finish        | No Swiveling Type Triac Dimming / 0-10 V Dimming Single Head White            |
| Operating Position Dimming Heads Finish Height | No Swiveling Type  Triac Dimming / 0-10 V Dimming  Single Head  White  6-1/4" |

Aurora is a technologically advanced LED Pendant Light that incorporates electronic gear and a high-quality lens with wide beam spread. While commonly used as task light, the unique and state-of-the-art design of this luminaire also enhances the overall aesthetics of your store.