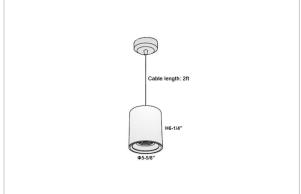

## Product Code: IK-RAuroraPL-30W-40K-WH-90C-45D

| Voltage                                        | 100 - 277 V AC, 50-60 Hz                                                      |
|------------------------------------------------|-------------------------------------------------------------------------------|
| Lumen Output                                   | 2700lm                                                                        |
| Power                                          | 30W                                                                           |
| ССТ                                            | 4000K                                                                         |
| CRI                                            | >90                                                                           |
| Beam Angle                                     | 45°                                                                           |
| Light Distribution                             | Flood                                                                         |
| LED Light Source                               | Osram SOLERIQ S 19                                                            |
| Start Time                                     | Instant                                                                       |
| Driver                                         | Stand Alone (included)                                                        |
| Blivei                                         | Ciana / Horio (Hioladea)                                                      |
| Operating Position                             | No Swiveling Type                                                             |
|                                                | , ,                                                                           |
| Operating Position                             | No Swiveling Type                                                             |
| Operating Position  Dimming                    | No Swiveling Type Triac Dimming / 0-10 V Dimming                              |
| Operating Position Dimming Heads               | No Swiveling Type Triac Dimming / 0-10 V Dimming Single Head                  |
| Operating Position Dimming Heads Finish        | No Swiveling Type Triac Dimming / 0-10 V Dimming Single Head White            |
| Operating Position Dimming Heads Finish Height | No Swiveling Type  Triac Dimming / 0-10 V Dimming  Single Head  White  6-1/4" |