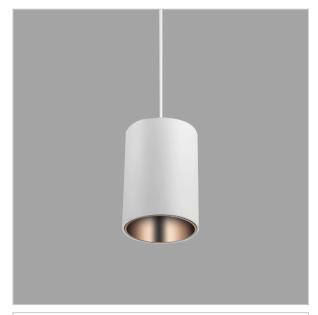

## Aurora Pendant Lights

ITEM SKU#: 662187504070

## Product Code: IK-RAuroraPL-25W-40K-WH-90C-45D

| Voltage            | 100 - 277 V AC, 50-60 Hz       |
|--------------------|--------------------------------|
| Lumen Output       | 2250lm                         |
| Power              | 25W                            |
| CCT                | 4000K                          |
| CRI                | >90                            |
| Beam Angle         | 45°                            |
| Light Distribution | Flood                          |
| LED Light Source   | Osram SOLERIQ S 19             |
| Start Time         | Instant                        |
| Driver             | Stand Alone (included)         |
| Operating Position | No Swiveling Type              |
| Dimming            | Triac Dimming / 0-10 V Dimming |
| Heads              | Single Head                    |
| Finish             | White                          |
| Height             | 5-7/8"                         |
| Diameter           | 4-1/2"                         |
|                    |                                |
| Optics             | Reflective Cup Structure       |

Aurora is a technologically advanced LED Pendant Light that incorporates electronic gear and a high-quality lens with wide beam spread. While commonly used as task light, the unique and state-of-the-art design of this luminaire also enhances the overall aesthetics of your store.