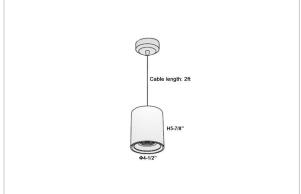

## Product Code: IK-RAuroraPL-25W-40K-WH-90C-45D

| Voltage            | 100 - 277 V AC, 50-60 Hz       |
|--------------------|--------------------------------|
| Lumen Output       | 2250lm                         |
| Power              | 25W                            |
| CCT                | 4000K                          |
| CRI                | >90                            |
| Beam Angle         | 45°                            |
| Light Distribution | Flood                          |
| LED Light Source   | Osram SOLERIQ S 19             |
| Start Time         | Instant                        |
| Driver             | Stand Alone (included)         |
| Operating Position | No Swiveling Type              |
| Dimming            | Triac Dimming / 0-10 V Dimming |
| Heads              | Single Head                    |
| Finish             | White                          |
| Height             | 5-7/8"                         |
| Diameter           | 4-1/2"                         |
|                    |                                |
| Optics             | Reflective Cup Structure       |