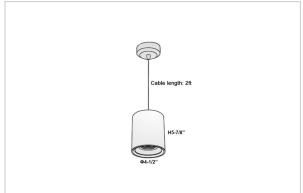

## Product Code: IK-RAuroraPL-20W-40K-WH-90C-45D

| Voltage                                        | 100 - 277 V AC, 50-60 Hz                                                  |
|------------------------------------------------|---------------------------------------------------------------------------|
| Lumen Output                                   | 1800lm                                                                    |
| Power                                          | 20W                                                                       |
| CCT                                            | 4000K                                                                     |
| CRI                                            | >90                                                                       |
| Beam Angle                                     | 45°                                                                       |
| Light Distribution                             | Flood                                                                     |
| LED Light Source                               | Osram SOLERIQ S 19                                                        |
| Start Time                                     | Instant                                                                   |
| Dairea                                         |                                                                           |
| Driver                                         | Stand Alone (included)                                                    |
| Operating Position                             | No Swiveling Type                                                         |
|                                                | , ,                                                                       |
| Operating Position                             | No Swiveling Type                                                         |
| Operating Position  Dimming                    | No Swiveling Type Triac Dimming / 0-10 V Dimming                          |
| Operating Position Dimming Heads               | No Swiveling Type Triac Dimming / 0-10 V Dimming Single Head              |
| Operating Position Dimming Heads Finish        | No Swiveling Type Triac Dimming / 0-10 V Dimming Single Head White        |
| Operating Position Dimming Heads Finish Height | No Swiveling Type Triac Dimming / 0-10 V Dimming Single Head White 5-7/8" |