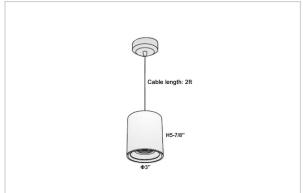

## Product Code: IK-RAuroraPL-12W-40K-WH-90C-45D

| Voltage                                        | 100 - 277 V AC, 50-60 Hz                                                      |
|------------------------------------------------|-------------------------------------------------------------------------------|
| Lumen Output                                   | 1080lm                                                                        |
| Power                                          | 12W                                                                           |
| CCT                                            | 4000K                                                                         |
| CRI                                            | >90                                                                           |
| Beam Angle                                     | 45°                                                                           |
| Light Distribution                             | Flood                                                                         |
| LED Light Source                               | Osram SOLERIQ S 19                                                            |
| Start Time                                     | Instant                                                                       |
|                                                |                                                                               |
| Driver                                         | Stand Alone (included)                                                        |
| Operating Position                             | No Swiveling Type                                                             |
|                                                | , ,                                                                           |
| Operating Position                             | No Swiveling Type                                                             |
| Operating Position  Dimming                    | No Swiveling Type Triac Dimming / 0-10 V Dimming                              |
| Operating Position Dimming Heads               | No Swiveling Type  Triac Dimming / 0-10 V Dimming  Single Head                |
| Operating Position Dimming Heads Finish        | No Swiveling Type Triac Dimming / 0-10 V Dimming Single Head White            |
| Operating Position Dimming Heads Finish Height | No Swiveling Type  Triac Dimming / 0-10 V Dimming  Single Head  White  5-7/8" |