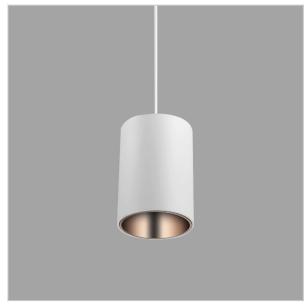

## Aurora Pendant Lights

Aurora is a technologically advanced LED Pendant Light that incorporates electronic gear and a high-quality lens with wide beam spread. While commonly used as task light, the unique and state-of-the-art design of this luminaire also enhances the overall aesthetics of your store.

## Product Code: IK-RAuroraPL-12W-40K-WH-90C-45D

| Voltage                                        | 100 - 277 V AC, 50-60 Hz                                                      |
|------------------------------------------------|-------------------------------------------------------------------------------|
| Lumen Output                                   | 1080lm                                                                        |
| Power                                          | 12W                                                                           |
| CCT                                            | 4000K                                                                         |
| CRI                                            | >90                                                                           |
| Beam Angle                                     | 45°                                                                           |
| Light Distribution                             | Flood                                                                         |
| LED Light Source                               | Osram SOLERIQ S 19                                                            |
| Start Time                                     | Instant                                                                       |
|                                                |                                                                               |
| Driver                                         | Stand Alone (included)                                                        |
| Operating Position                             | No Swiveling Type                                                             |
|                                                | , ,                                                                           |
| Operating Position                             | No Swiveling Type                                                             |
| Operating Position  Dimming                    | No Swiveling Type Triac Dimming / 0-10 V Dimming                              |
| Operating Position Dimming Heads               | No Swiveling Type  Triac Dimming / 0-10 V Dimming  Single Head                |
| Operating Position Dimming Heads Finish        | No Swiveling Type Triac Dimming / 0-10 V Dimming Single Head White            |
| Operating Position Dimming Heads Finish Height | No Swiveling Type  Triac Dimming / 0-10 V Dimming  Single Head  White  5-7/8" |