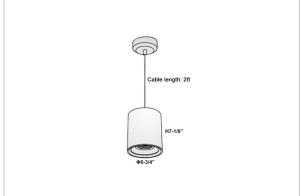

## Product Code: IK-RAuroraPL-50W-30K-BL-90C-45D

| Voltage                     | 100 - 277 V AC, 50-60 Hz                                                  |
|-----------------------------|---------------------------------------------------------------------------|
| Lumen Output                | 4250lm                                                                    |
| Power                       | 50W                                                                       |
| CCT                         | 3000K                                                                     |
| CRI                         | >90                                                                       |
| Beam Angle                  | 45°                                                                       |
| Light Distribution          | Flood                                                                     |
| LED Light Source            | Osram SOLERIQ S 19                                                        |
| Start Time                  | Instant                                                                   |
| Driver                      | Stand Alone (included)                                                    |
|                             | ,                                                                         |
| Operating Position          | No Swiveling Type                                                         |
| Operating Position  Dimming |                                                                           |
| , ,                         | No Swiveling Type                                                         |
| Dimming                     | No Swiveling Type Triac Dimming / 0-10 V Dimming                          |
| Dimming Heads               | No Swiveling Type Triac Dimming / 0-10 V Dimming Single Head              |
| Dimming Heads Finish        | No Swiveling Type Triac Dimming / 0-10 V Dimming Single Head Black        |
| Dimming Heads Finish Height | No Swiveling Type Triac Dimming / 0-10 V Dimming Single Head Black 7-1/8" |