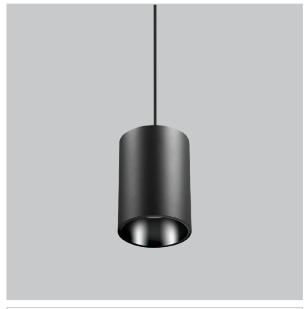

## Aurora Pendant Lights

Beam Spread (Options)

Aurora is a technologically advanced LED Pendant Light that incorporates electronic gear and a high-quality lens with wide beam spread. While commonly used as task light, the unique and state-of-the-art design of this luminaire also enhances the overall aesthetics of your store.