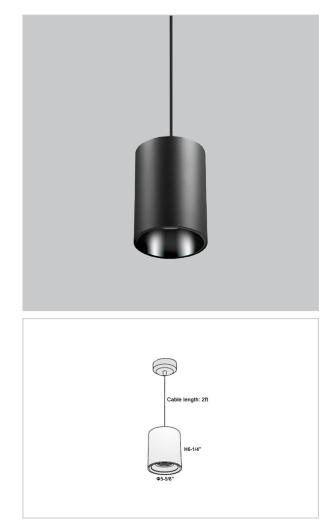

## Aurora Pendant Lights

### Product Code : IK-RAuroraPL-40W-50K-BL-90C-45D

| Voltage            | 100 - 277 V AC, 50-60 Hz                                         |
|--------------------|------------------------------------------------------------------|
| Lumen Output       | 3800lm                                                           |
| Power              | 40W                                                              |
| ССТ                | 5000K                                                            |
| CRI                | >90                                                              |
| Beam Angle         | 45°                                                              |
| Light Distribution | Flood                                                            |
| LED Light Source   | Osram SOLERIQ S 19                                               |
| Start Time         | Instant                                                          |
| Driver             | Stand Alone (included)                                           |
| Operating Position | No Swiveling Type                                                |
| Dimming            | Triac Dimming / 0-10 V Dimming                                   |
| Heads              | Single Head                                                      |
| Finish             | Black                                                            |
| Height             | 6-1/4"                                                           |
| Diameter           | 5-5/8"                                                           |
| Optics             | Reflective Cup Structure                                         |
| Application Area   | Guest Room, Restaurant, Meeting Room, Club, Hall, Hotel Entrance |

Aurora is a technologically advanced LED Pendant Light that incorporates electronic gear and a high-quality lens with wide beam spread. While commonly used as task light, the unique and state-of-the-art design of this luminaire also enhances the overall aesthetics of your store.