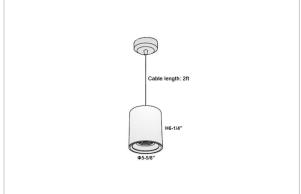

## Product Code: IK-RAuroraPL-40W-30K-BL-90C-45D

| Voltage            | 100 - 277 V AC, 50-60 Hz                                         |
|--------------------|------------------------------------------------------------------|
| Lumen Output       | 3400lm                                                           |
| Power              | 40W                                                              |
| CCT                | 3000K                                                            |
| CRI                | >90                                                              |
| Beam Angle         | 45°                                                              |
| Light Distribution | Flood                                                            |
| LED Light Source   | Osram SOLERIQ S 19                                               |
| Start Time         | Instant                                                          |
| Driver             | Stand Alone (included)                                           |
| Operating Position | No Swiveling Type                                                |
| Dimming            | Triac Dimming / 0-10 V Dimming                                   |
| Heads              | Single Head                                                      |
| Finish             | Black                                                            |
| Height             | 6-1/4"                                                           |
| Diameter           | 5-5/8"                                                           |
| Optics             | Reflective Cup Structure                                         |
| Application Area   | Guest Room, Restaurant, Meeting Room, Club, Hall, Hotel Entrance |