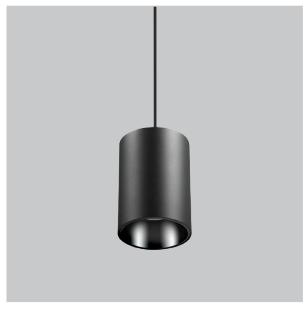

## Aurora Pendant Lights

Aurora is a technologically advanced LED Pendant Light that incorporates electronic gear and a high-quality lens with wide beam spread. While commonly used as task light, the unique and state-of-the-art design of this luminaire also enhances the overall aesthetics of