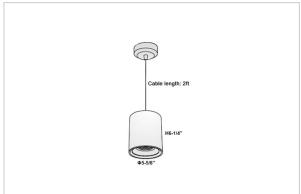

## Product Code: IK-RAuroraPL-30W-50K-BL-90C-45D

| Voltage                                        | 100 - 277 V AC, 50-60 Hz                                                  |
|------------------------------------------------|---------------------------------------------------------------------------|
| Lumen Output                                   | 2850lm                                                                    |
| Power                                          | 30W                                                                       |
| CCT                                            | 5000K                                                                     |
| CRI                                            | >90                                                                       |
| Beam Angle                                     | 45°                                                                       |
| Light Distribution                             | Flood                                                                     |
| LED Light Source                               | Osram SOLERIQ S 19                                                        |
| Start Time                                     | Instant                                                                   |
|                                                |                                                                           |
| Driver                                         | Stand Alone (included)                                                    |
| Driver Operating Position                      | Stand Alone (included)  No Swiveling Type                                 |
|                                                | , ,                                                                       |
| Operating Position                             | No Swiveling Type                                                         |
| Operating Position  Dimming                    | No Swiveling Type Triac Dimming / 0-10 V Dimming                          |
| Operating Position Dimming Heads               | No Swiveling Type  Triac Dimming / 0-10 V Dimming  Single Head            |
| Operating Position Dimming Heads Finish        | No Swiveling Type Triac Dimming / 0-10 V Dimming Single Head Black        |
| Operating Position Dimming Heads Finish Height | No Swiveling Type Triac Dimming / 0-10 V Dimming Single Head Black 6-1/4" |