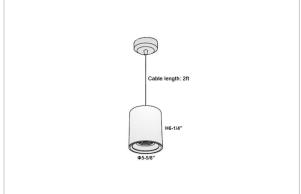

## Product Code: IK-RAuroraPL-30W-40K-BL-90C-45D

| Voltage            | 100 - 277 V AC, 50-60 Hz                                         |
|--------------------|------------------------------------------------------------------|
| Lumen Output       | 2700lm                                                           |
| Power              | 30W                                                              |
| CCT                | 4000K                                                            |
| CRI                | >90                                                              |
| Beam Angle         | 45°                                                              |
| Light Distribution | Flood                                                            |
| LED Light Source   | Osram SOLERIQ S 19                                               |
| Start Time         | Instant                                                          |
| Driver             | Stand Alone (included)                                           |
| Operating Position | No Swiveling Type                                                |
| Dimming            | Triac Dimming / 0-10 V Dimming                                   |
| Heads              | Single Head                                                      |
| Finish             | Black                                                            |
| Height             | 6-1/4"                                                           |
| Diameter           | 5-5/8"                                                           |
| Optics             | Reflective Cup Structure                                         |
| Application Area   | Guest Room, Restaurant, Meeting Room, Club, Hall, Hotel Entrance |