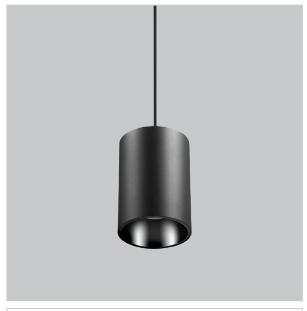

## Aurora Pendant Lights

ITEM SKU#: 662187503721

Aurora is a technologically advanced LED Pendant Light that incorporates electronic gear and a high-quality lens with wide beam spread. While commonly used as task light, the unique and state-of-the-art design of this luminaire also enhances the overall aesthetics of your store.