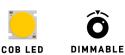

### Product Code : IK-RAuroraPL-25W-27K-BL-90C-45D

| Voltage            | 100 - 277 V AC, 50-60 Hz                                         |
|--------------------|------------------------------------------------------------------|
| Lumen Output       | 2000lm                                                           |
| Power              | 25W                                                              |
| ССТ                | 2700K                                                            |
| CRI                | >90                                                              |
| Beam Angle         | 45°                                                              |
| Light Distribution | Flood                                                            |
| LED Light Source   | Osram SOLERIQ S 19                                               |
| Start Time         | Instant                                                          |
| Driver             | Stand Alone (included)                                           |
| Operating Position | No Swiveling Type                                                |
| Dimming            | Triac Dimming / 0-10 V Dimming                                   |
| Heads              | Single Head                                                      |
| Finish             | Black                                                            |
| Height             | 5-7/8"                                                           |
| Diameter           | 4-1/2"                                                           |
| Optics             | Reflective Cup Structure                                         |
| Application Area   | Guest Room, Restaurant, Meeting Room, Club, Hall, Hotel Entrance |