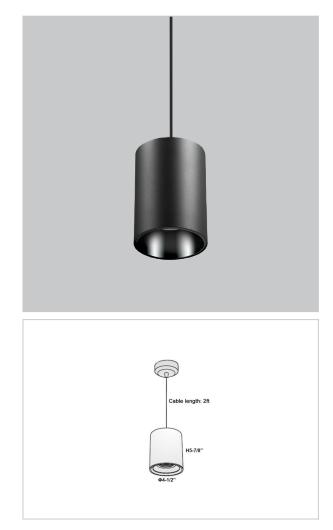

## Aurora Pendant Lights

### Product Code : IK-RAuroraPL-25W-27K-BL-90C-45D

| Voltage            | 100 - 277 V AC, 50-60 Hz                                         |
|--------------------|------------------------------------------------------------------|
| Lumen Output       | 2000lm                                                           |
| Power              | 25W                                                              |
| ССТ                | 2700K                                                            |
| CRI                | >90                                                              |
| Beam Angle         | 45°                                                              |
| Light Distribution | Flood                                                            |
| LED Light Source   | Osram SOLERIQ S 19                                               |
| Start Time         | Instant                                                          |
| Driver             | Stand Alone (included)                                           |
| Operating Position | No Swiveling Type                                                |
| Dimming            | Triac Dimming / 0-10 V Dimming                                   |
| Heads              | Single Head                                                      |
| Finish             | Black                                                            |
| Height             | 5-7/8"                                                           |
| Diameter           | 4-1/2"                                                           |
| Optics             | Reflective Cup Structure                                         |
| Application Area   | Guest Room, Restaurant, Meeting Room, Club, Hall, Hotel Entrance |

Aurora is a technologically advanced LED Pendant Light that incorporates electronic gear and a high-quality lens with wide beam spread. While commonly used as task light, the unique and state-of-the-art design of this luminaire also enhances the overall aesthetics of your store.