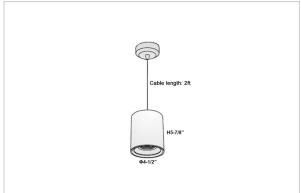

## Product Code: IK-RAuroraPL-20W-27K-BL-90C-45D

| Voltage                                        | 100 - 277 V AC, 50-60 Hz                                                  |
|------------------------------------------------|---------------------------------------------------------------------------|
| Lumen Output                                   | 1600lm                                                                    |
| Power                                          | 20W                                                                       |
| CCT                                            | 2700K                                                                     |
| CRI                                            | >90                                                                       |
| Beam Angle                                     | 45°                                                                       |
| Light Distribution                             | Flood                                                                     |
| LED Light Source                               | Osram SOLERIQ S 19                                                        |
| Start Time                                     | Instant                                                                   |
| Deliver                                        |                                                                           |
| Driver                                         | Stand Alone (included)                                                    |
| Operating Position                             | No Swiveling Type                                                         |
|                                                | , ,                                                                       |
| Operating Position                             | No Swiveling Type                                                         |
| Operating Position  Dimming                    | No Swiveling Type Triac Dimming / 0-10 V Dimming                          |
| Operating Position Dimming Heads               | No Swiveling Type Triac Dimming / 0-10 V Dimming Single Head              |
| Operating Position Dimming Heads Finish        | No Swiveling Type Triac Dimming / 0-10 V Dimming Single Head Black        |
| Operating Position Dimming Heads Finish Height | No Swiveling Type Triac Dimming / 0-10 V Dimming Single Head Black 5-7/8" |