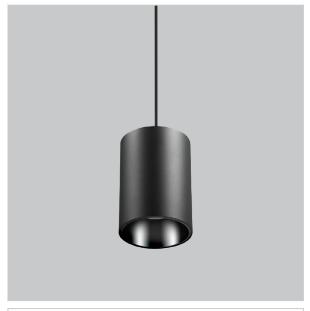

## Aurora Pendant Lights

## Product Code: IK-RAuroraPL-12W-30K-BL-90C-45D

| Voltage                     | 100 - 277 V AC, 50-60 Hz                                |
|-----------------------------|---------------------------------------------------------|
| Lumen Output                | 1020lm                                                  |
| Power                       | 12W                                                     |
| CCT                         | 3000K                                                   |
| CRI                         | >90                                                     |
| Beam Angle                  | 45°                                                     |
| Light Distribution          | Flood                                                   |
| LED Light Source            | Osram SOLERIQ S 19                                      |
| Start Time                  | Instant                                                 |
| Driver                      | Stand Alone (included)                                  |
|                             |                                                         |
| Operating Position          | No Swiveling Type                                       |
| Operating Position  Dimming | No Swiveling Type  Triac Dimming / 0-10 V Dimming       |
| , ,                         | •                                                       |
| Dimming                     | Triac Dimming / 0-10 V Dimming                          |
| Dimming Heads               | Triac Dimming / 0-10 V Dimming Single Head              |
| Dimming Heads Finish        | Triac Dimming / 0-10 V Dimming Single Head Black        |
| Dimming Heads Finish Height | Triac Dimming / 0-10 V Dimming Single Head Black 5-7/8" |