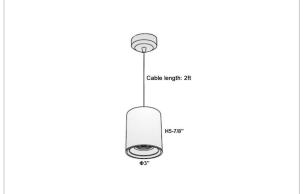

## Product Code: IK-RAuroraPL-12W-30K-BL-90C-45D

| Voltage                     | 100 - 277 V AC, 50-60 Hz                                |
|-----------------------------|---------------------------------------------------------|
| Lumen Output                | 1020lm                                                  |
| Power                       | 12W                                                     |
| CCT                         | 3000K                                                   |
| CRI                         | >90                                                     |
| Beam Angle                  | 45°                                                     |
| Light Distribution          | Flood                                                   |
| LED Light Source            | Osram SOLERIQ S 19                                      |
| Start Time                  | Instant                                                 |
| Driver                      | Stand Alone (included)                                  |
|                             |                                                         |
| Operating Position          | No Swiveling Type                                       |
| Operating Position  Dimming | No Swiveling Type  Triac Dimming / 0-10 V Dimming       |
| , ,                         | •                                                       |
| Dimming                     | Triac Dimming / 0-10 V Dimming                          |
| Dimming Heads               | Triac Dimming / 0-10 V Dimming Single Head              |
| Dimming Heads Finish        | Triac Dimming / 0-10 V Dimming Single Head Black        |
| Dimming Heads Finish Height | Triac Dimming / 0-10 V Dimming Single Head Black 5-7/8" |