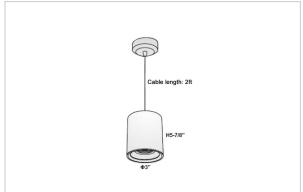

## Product Code: IK-RAuroraPL-8W-50K-BL-90C-45D

| Voltage                     | 100 - 277 V AC, 50-60 Hz                                |
|-----------------------------|---------------------------------------------------------|
| Lumen Output                | 760lm                                                   |
| Power                       | 8W                                                      |
| CCT                         | 5000K                                                   |
| CRI                         | >90                                                     |
| Beam Angle                  | 45°                                                     |
| Light Distribution          | Flood                                                   |
| LED Light Source            | Osram SOLERIQ S 19                                      |
| Start Time                  | Instant                                                 |
| Driver                      | Stand Alone (included)                                  |
|                             |                                                         |
| Operating Position          | No Swiveling Type                                       |
| Operating Position  Dimming | No Swiveling Type Triac Dimming / 0-10 V Dimming        |
| , ,                         |                                                         |
| Dimming                     | Triac Dimming / 0-10 V Dimming                          |
| Dimming Heads               | Triac Dimming / 0-10 V Dimming Single Head              |
| Dimming Heads Finish        | Triac Dimming / 0-10 V Dimming Single Head Black        |
| Dimming Heads Finish Height | Triac Dimming / 0-10 V Dimming Single Head Black 5-7/8" |