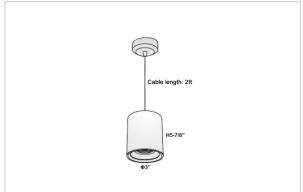

## Product Code: IK-RAuroraPL-55W-40K-WH-90C-30D

| Voltage                     | 100 - 277 V AC, 50-60 Hz                                |
|-----------------------------|---------------------------------------------------------|
| Lumen Output                | 4950lm                                                  |
| Power                       | 55W                                                     |
| ССТ                         | 4000K                                                   |
| CRI                         | >90                                                     |
| Beam Angle                  | 30°                                                     |
| Light Distribution          | Medium                                                  |
| LED Light Source            | Osram SOLERIQ S 19                                      |
| Start Time                  | Instant                                                 |
| Driver                      | Stand Alone (included)                                  |
|                             |                                                         |
| Operating Position          | No Swiveling Type                                       |
| Operating Position  Dimming | No Swiveling Type  Triac Dimming / 0-10 V Dimming       |
|                             |                                                         |
| Dimming                     | Triac Dimming / 0-10 V Dimming                          |
| Dimming Heads               | Triac Dimming / 0-10 V Dimming Single Head              |
| Dimming Heads Finish        | Triac Dimming / 0-10 V Dimming Single Head White        |
| Dimming Heads Finish Height | Triac Dimming / 0-10 V Dimming Single Head White 7-1/8" |