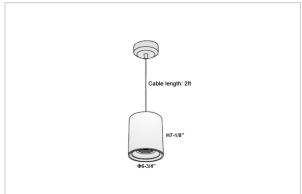

## Product Code: IK-RAuroraPL-50W-50K-WH-90C-30D

| Voltage                                        | 100 - 277 V AC, 50-60 Hz                                                      |
|------------------------------------------------|-------------------------------------------------------------------------------|
| Lumen Output                                   | 4750lm                                                                        |
| Power                                          | 50W                                                                           |
| CCT                                            | 5000K                                                                         |
| CRI                                            | >90                                                                           |
| Beam Angle                                     | 30°                                                                           |
| Light Distribution                             | Medium                                                                        |
| LED Light Source                               | Osram SOLERIQ S 19                                                            |
| Start Time                                     | Instant                                                                       |
|                                                |                                                                               |
| Driver                                         | Stand Alone (included)                                                        |
| Driver Operating Position                      | Stand Alone (included)  No Swiveling Type                                     |
|                                                |                                                                               |
| Operating Position                             | No Swiveling Type                                                             |
| Operating Position  Dimming                    | No Swiveling Type Triac Dimming / 0-10 V Dimming                              |
| Operating Position Dimming Heads               | No Swiveling Type Triac Dimming / 0-10 V Dimming Single Head                  |
| Operating Position Dimming Heads Finish        | No Swiveling Type Triac Dimming / 0-10 V Dimming Single Head White            |
| Operating Position Dimming Heads Finish Height | No Swiveling Type  Triac Dimming / 0-10 V Dimming  Single Head  White  7-1/8" |