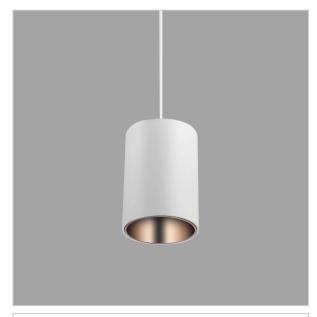

## Aurora Pendant Lights

Aurora is a technologically advanced LED Pendant Light that incorporates electronic gear and a high-quality lens with wide beam spread. While commonly used as task light, the unique and state-of-the-art design of this luminaire also enhances the overall aesthetics of your store.

## Product Code: IK-RAuroraPL-50W-40K-WH-90C-30D

| Voltage            | 100 - 277 V AC, 50-60 Hz       |
|--------------------|--------------------------------|
| Lumen Output       | 4500lm                         |
| Power              | 50W                            |
| CCT                | 4000K                          |
| CRI                | >90                            |
| Beam Angle         | 30°                            |
| Light Distribution | Medium                         |
| LED Light Source   | Osram SOLERIQ S 19             |
| Start Time         | Instant                        |
| Driver             | Stand Alone (included)         |
| Operating Position | No Swiveling Type              |
| Dimming            | Triac Dimming / 0-10 V Dimming |
| Heads              | Single Head                    |
|                    |                                |
| Finish             | White                          |
| Finish<br>Height   | White 7-1/8"                   |
|                    | ······                         |
| Height             | 7-1/8"                         |