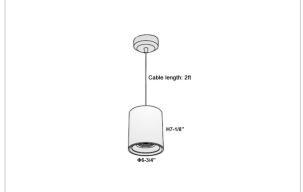

## Product Code: IK-RAuroraPL-50W-40K-WH-90C-30D

| Voltage            | 100 - 277 V AC, 50-60 Hz       |
|--------------------|--------------------------------|
| Lumen Output       | 4500lm                         |
| Power              | 50W                            |
| CCT                | 4000K                          |
| CRI                | >90                            |
| Beam Angle         | 30°                            |
| Light Distribution | Medium                         |
| LED Light Source   | Osram SOLERIQ S 19             |
| Start Time         | Instant                        |
| Driver             | Stand Alone (included)         |
| Operating Position | No Swiveling Type              |
| Dimming            | Triac Dimming / 0-10 V Dimming |
| Heads              | Single Head                    |
|                    |                                |
| Finish             | White                          |
| Finish<br>Height   | White 7-1/8"                   |
|                    | ······                         |
| Height             | 7-1/8"                         |