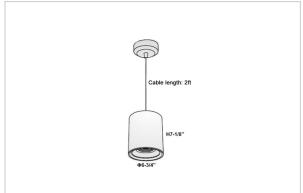

## Product Code: IK-RAuroraPL-50W-27K-WH-90C-30D

| Voltage                     | 100 - 277 V AC, 50-60 Hz                                                  |
|-----------------------------|---------------------------------------------------------------------------|
| Lumen Output                | 4000lm                                                                    |
| Power                       | 50W                                                                       |
| CCT                         | 2700K                                                                     |
| CRI                         | >90                                                                       |
| Beam Angle                  | 30°                                                                       |
| Light Distribution          | Medium                                                                    |
| LED Light Source            | Osram SOLERIQ S 19                                                        |
| Start Time                  | Instant                                                                   |
| Driver                      | Stand Alone (included)                                                    |
|                             |                                                                           |
| Operating Position          | No Swiveling Type                                                         |
| Operating Position  Dimming | , ,                                                                       |
|                             | No Swiveling Type                                                         |
| Dimming                     | No Swiveling Type Triac Dimming / 0-10 V Dimming                          |
| Dimming Heads               | No Swiveling Type Triac Dimming / 0-10 V Dimming Single Head              |
| Dimming Heads Finish        | No Swiveling Type Triac Dimming / 0-10 V Dimming Single Head White        |
| Dimming Heads Finish Height | No Swiveling Type Triac Dimming / 0-10 V Dimming Single Head White 7-1/8" |